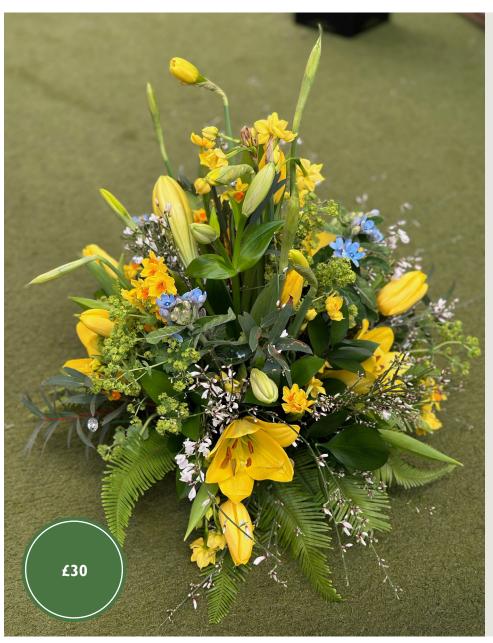

# Seasonal single ended spray

This dainty tribute consists of spring flowers. Our florists can advise on the best flowers for each season.

SES\_04

Single ended spray

Soft, dainty and scented single ended casket spray.

SES\_05