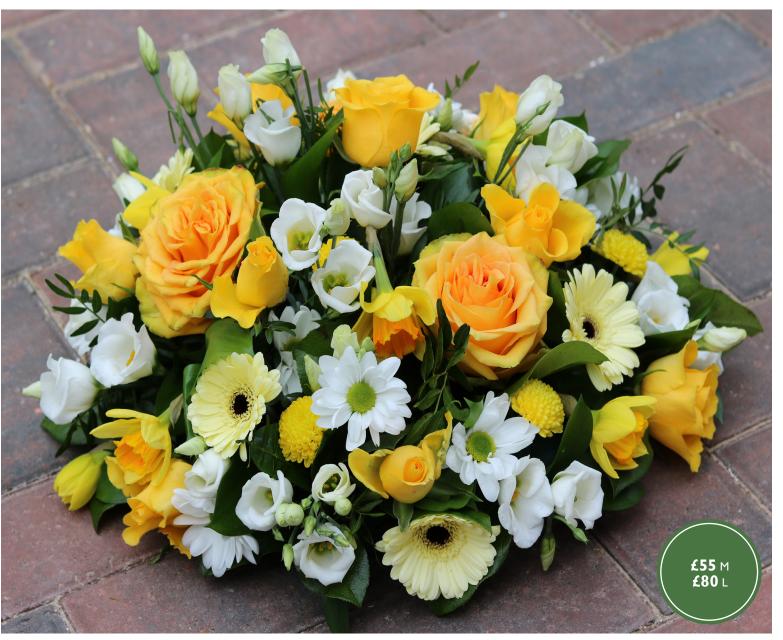

### Mixed seasonal casket spray (right)

Casket sprays can be designed to a colour scheme of your choosing.

This spray includes lilies, genista and pussy willow for added texture.

#### Spring casket spray

This spring casket spray in all its splendour, includes tulips, freesia, narcissi and iris.