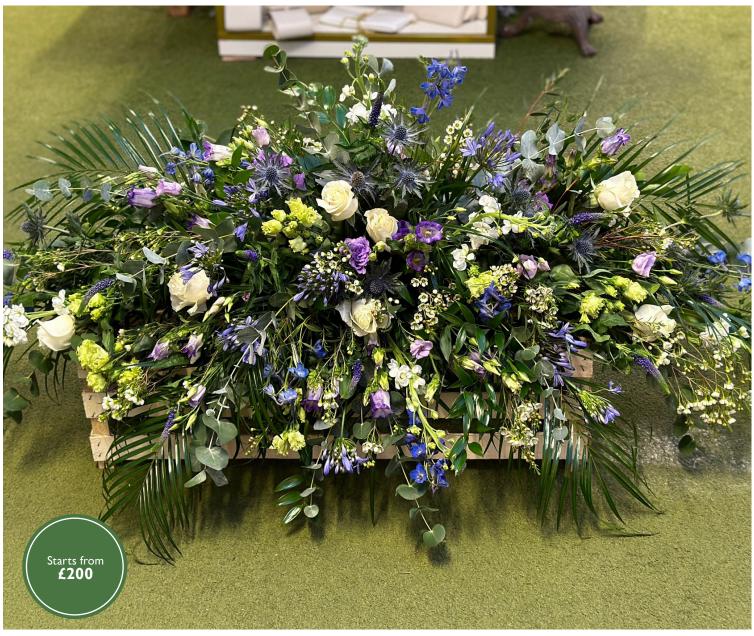

## Summer garden casket spray

Summer garden casket spray in soft blues and greens.

We can add personal items into the design on request.

CS\_13