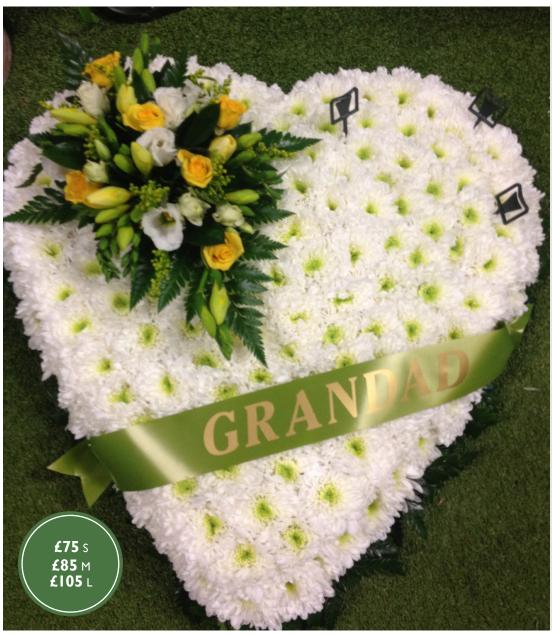

#### Personalised hearts

A full heart, based with chrysanthemums with a cluster and ribbon in the colour of your choice. We can personalise these tributes if required.

Can be personalised.

#### Personalised hearts

A full heart, based with chrysanthemums with a cluster and ribbon in the colour of your choice. We can personalise these tributes if required.

Can be personalised.

DT\_04