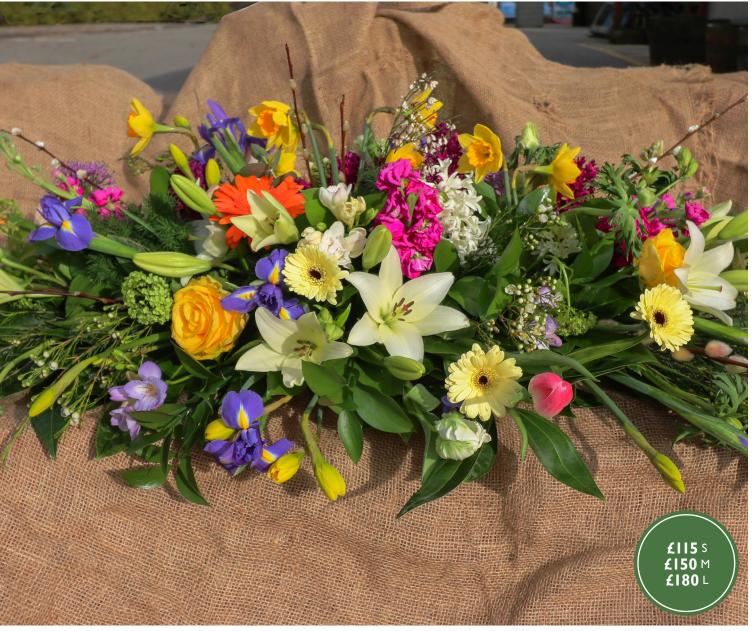

#### Spring casket spray

This spring casket spray in all its splendour, includes tulips, freesia, narcissi and iris.