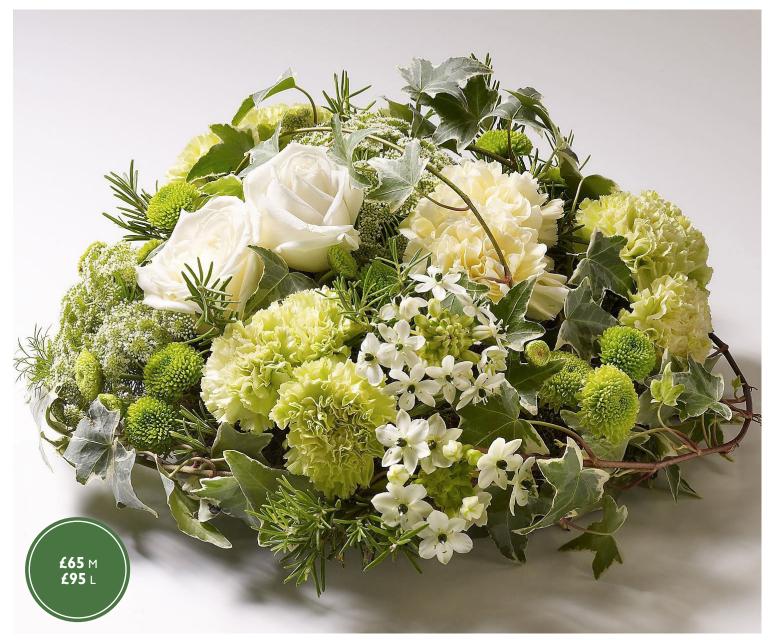

## Summer garden casket spray

Summer garden casket spray in soft blues and greens.

We can add personal items into the design on request.

CS\_13

### Limelight casket spray

Lime coloured flowers paired with vivid blues for a striking look.