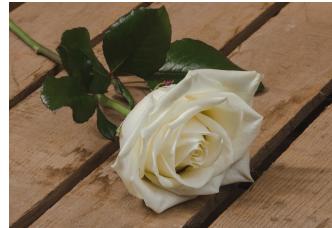

### Single rose to lay (left)

Prepared with greenery and stems wrapped to finish off.

# Single roses to lay