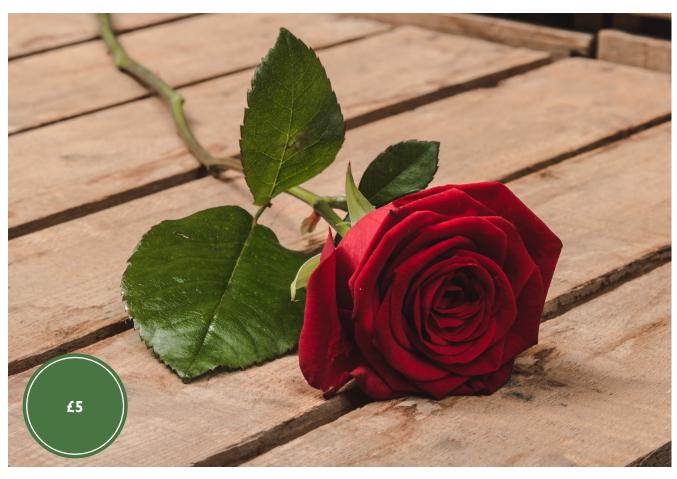

### Single rose to lay (left)

Prepared with greenery and stems wrapped to finish off.

# Single roses to lay