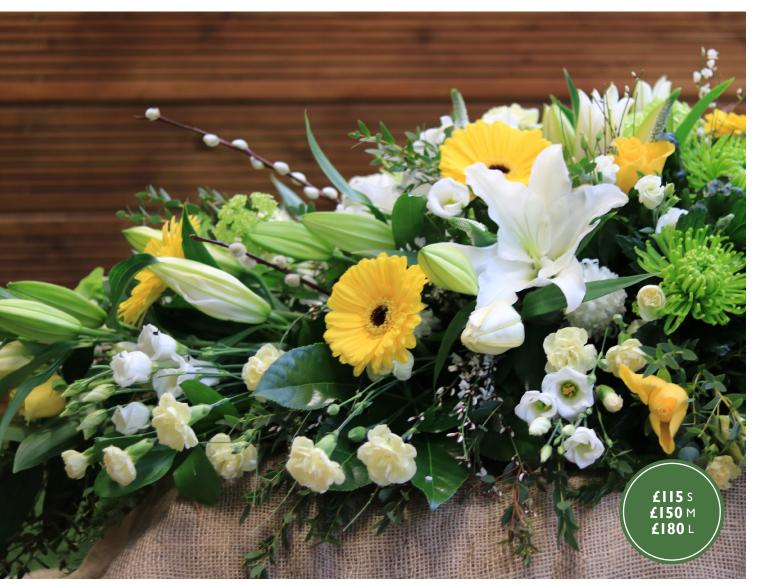

### Mixed seasonal casket spray (right)

Casket sprays can be designed to a colour scheme of your choosing.

This spray includes lilies, genista and pussy willow for added texture.

#### Spring casket spray

This spring casket spray in all its splendour, includes tulips, freesia, narcissi and iris.