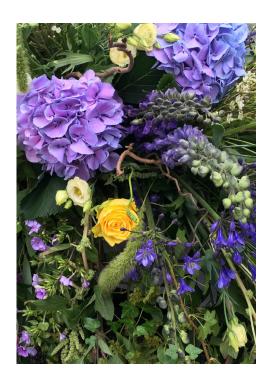

## Summer garden casket spray

Summer garden casket spray in soft blues and greens.

We can add personal items into the design on request.

CS\_13

### Limelight casket spray

Lime coloured flowers paired with vivid blues for a striking look.