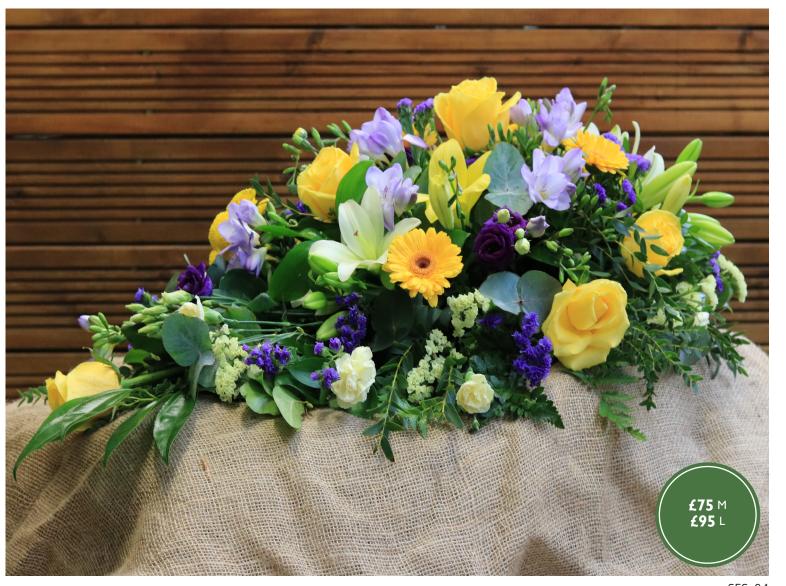

# Seasonal single ended spray

This dainty tribute consists of spring flowers. Our florists can advise on the best flowers for each season.

SES\_04

Single ended spray

Soft, dainty and scented single ended casket spray.

SES\_05