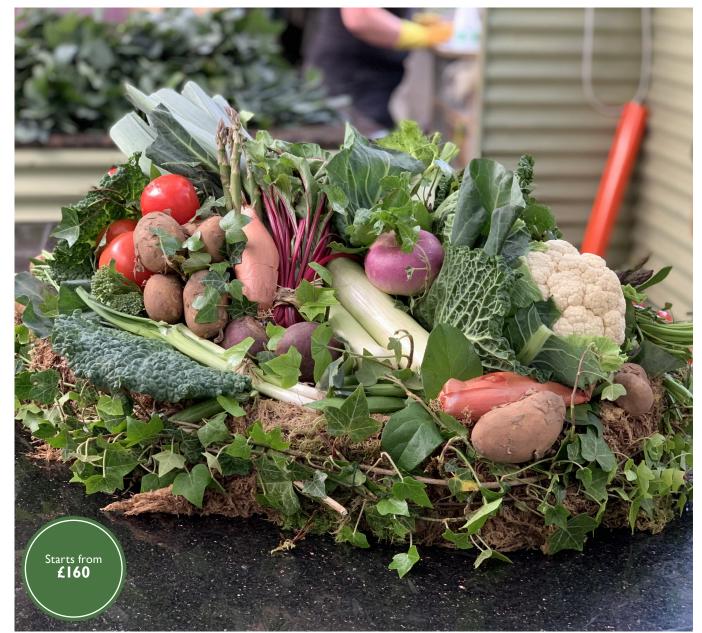

Here at Woodbank Nurseries we appreciate how special one's own garden is to someone. You design, plant, and nurture your garden and it becomes a special place that you call your own. It provides a haven for peace, rest, and tranquility along with treasured memories of why certain plants and flowers have been grown and what they mean to each individual gardener.

Because of this we now offer a service where we can visit the garden of a loved one, and with family guidance, carefully choose plants and flowers from their own garden to create a funeral tribute especially designed for them. A final loving tribute to a gardener's hard work, love, and devotion to their special place.

This service can only be offered locally, and of course, we can only use flowers in season and of acceptability.

The costs will be comparable to the costs for a coffin spray as shown in this book.

Sheaves and single ended sprays