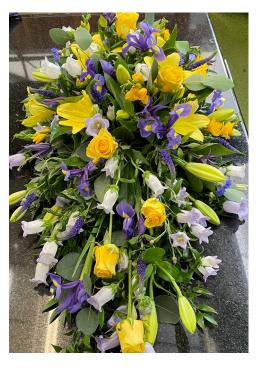

#### Roses tied sheaf

Colour of your choice. Can be split into smaller bunches after the funeral to take away.

Also shows a single rose on its own to lay £3

SES\_08

Single ended spray in a blue and yellow colour scheme with Lillies, Hydrangeas and personalisation.