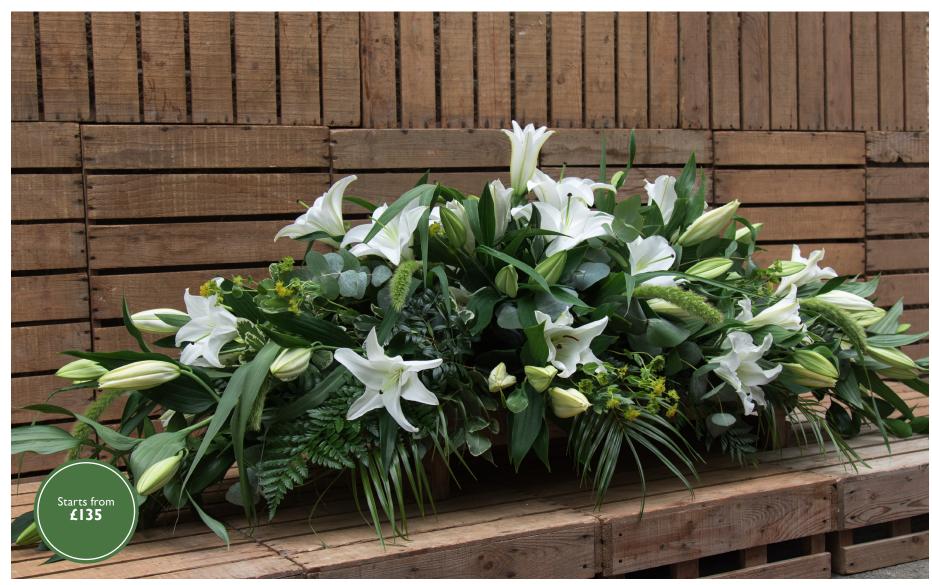

#### Tied sheaf

Simply stunning. Lily sheaf, approx 1m (3ft) long and heavy.

#### Details

TS\_02