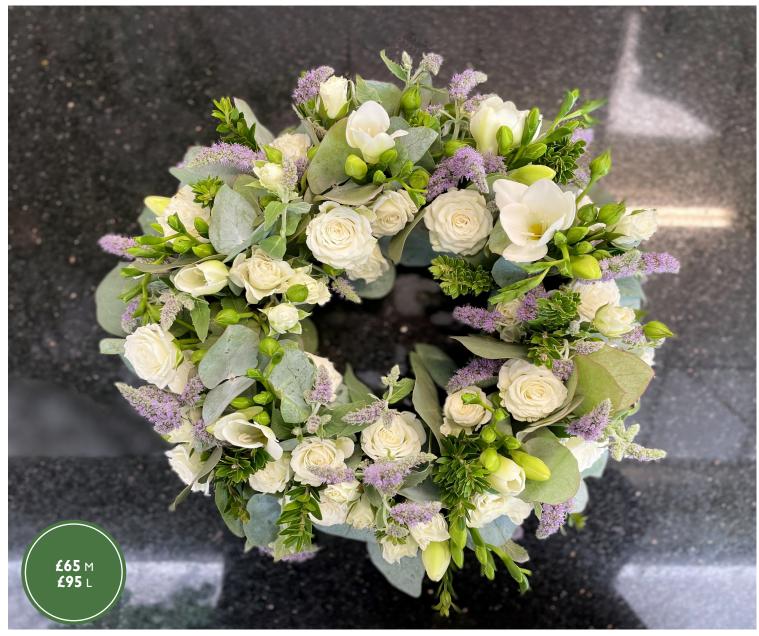

# Minty eucalyptus wreath

A natural and fresh looking wreath tribute with Roses, freesia, mint, and eucalyptus.

WR\_05