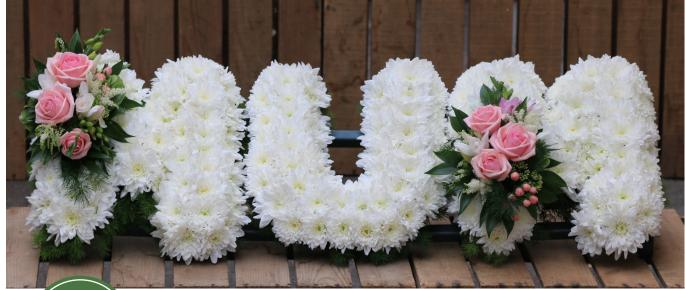

### Letter tributes

A choice of based or loose letters, with a cluster and ribbon in a colour of your choice.

DT\_06

### Letter tributes

A choice of based or loose letters, with a cluster and ribbon in a colour of your choice.

DT\_06

DT\_06

### Letter tributes

A choice of based or loose letters, with a cluster and ribbon in a colour of your choice.

DT\_06

DT\_07

We always strive to meet any request. We are happy to work with you to create a bespoke design perfectly fitting to any individual.