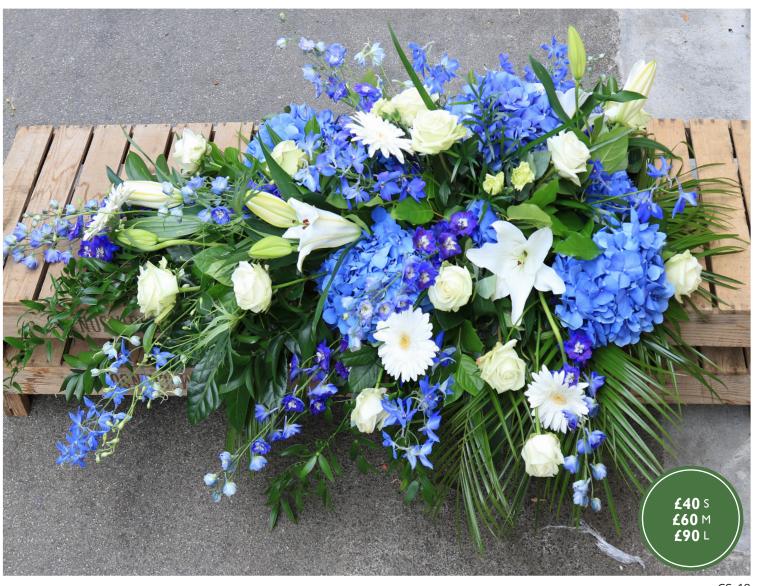

#### Cool blues

This single ended casket spray consists of summer flowers. Our florists can advise on the best flowers for each season.

Red lily casket spray

Teamed with lime green flowers and dark green foliage for contrast.

### Limelight casket spray

Lime coloured flowers paired with vivid blues for a striking look.