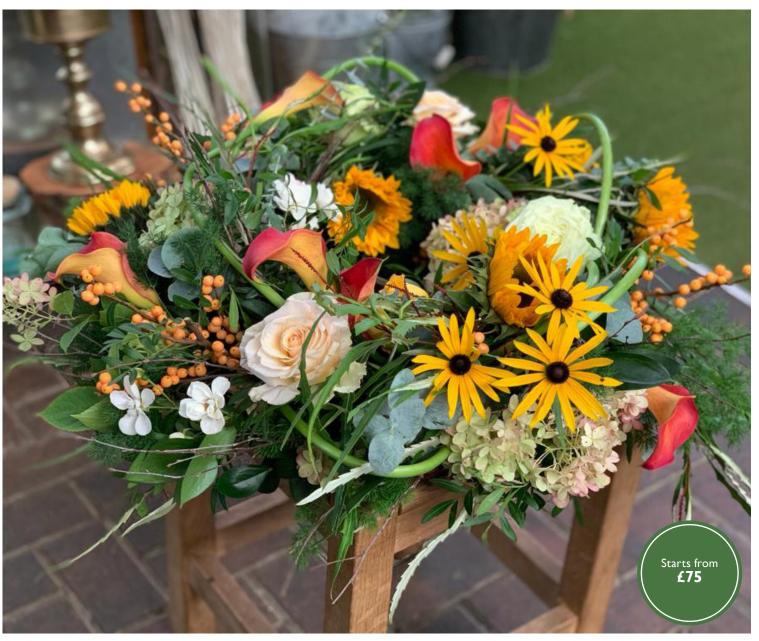

# Country garden basket (right)

Floral baskets can be sent to the funeral parlour, church or home of the bereaved.

They are commonly displayed on top of tables or on the ground surrounding the casket.

Available in many shapes, sizes and styles.