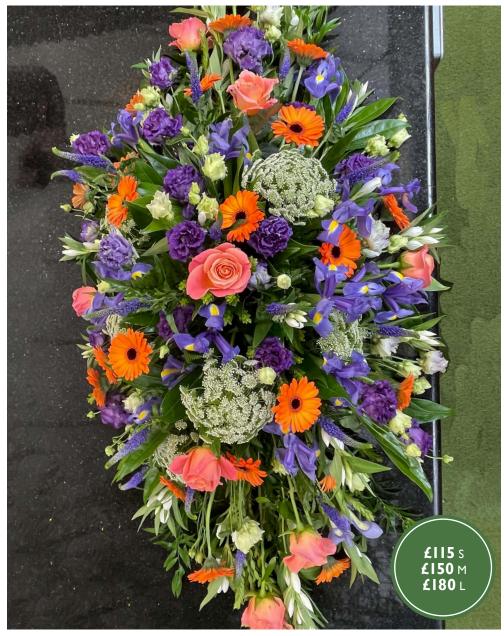

### Vivacious blue and coral pink casket spray (right)

Coral roses and gerberas, mixed blue flowers including irises.