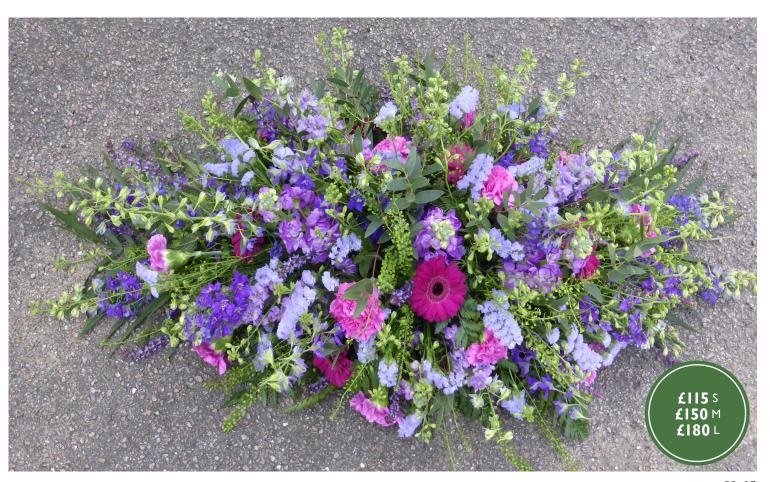

### Double ended vibrant casket spray (right)

An explosion of colours and flowers.

Rose and peony double ended casket spray (left)

Late spring / early summer casket spray with double peonies, rose, delphiniums and other flowers in season.