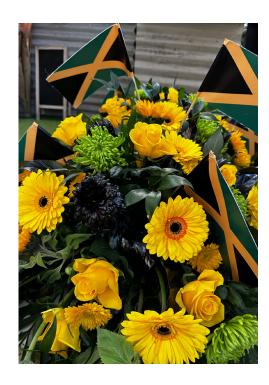

### Bespoke Bob Marley casket spray

Striking tribute with Rastafarian colours.

All designs can be tailor-made for the deceased's personality and interests.