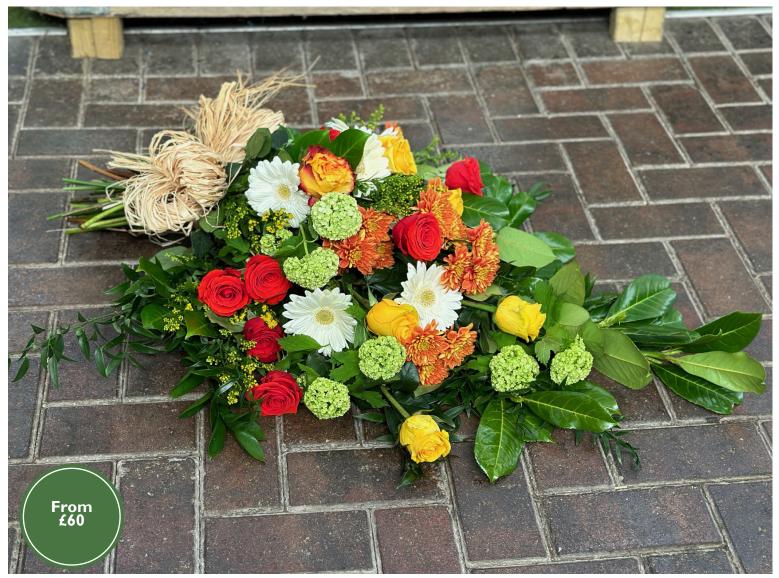

Our sprays and sheaves are available in a wide range of styles, colours and sizes designed to suit your specific requirements.

Single ended sprays are teardrop shaped and smaller than a casket spray. Two of these can fit on a coffin or just one if the family want a more low key display.

Hand tied sheaves can be split and used after the funeral if the family wish to keep them.