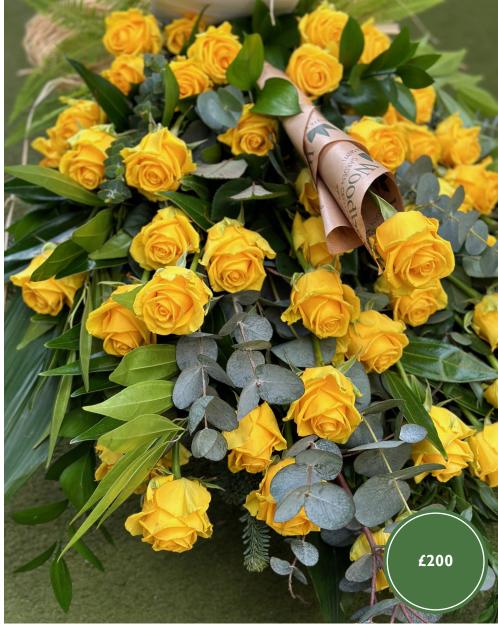

s spray can be designed in a colour scheme of your choice. Speak to our team at Fleuriste for guidance.

SES\_03

# Seasonal single ended spray

This dainty tribute consists of spring flowers. Our florists can advise on the best flowers for each season.



SES\_04





Single ended spray

Soft, dainty and scented single ended casket spray.

SES\_05

#### Tied sheaf

Large stunning roses with mixed seasonal flowers.

Can be split and taken home to be put in vases.



SES\_06





Single ended spray in a blue and yellow colour scheme with roses, lilies, and irises.

These can be designed in a colour scheme of your choice.

SES\_07

#### Roses tied sheaf

Colour of your choice. Can be split into smaller bunches after the funeral to take away.

Also shows a single rose on its own to lay £3





SES\_08







Single ended spray in a blue and yellow colour scheme with Lillies, Hydrangeas and personalisation.

These can be designed in a colour scheme of your choice.

## Twilight single ended spray

Rose and Lily single ended spray with diamonds.





SES\_10



#### St Clements tied sheaf

Can be split into smaller bunches after the funeral to take away.

SES\_11

# Lily and Iris large single ended spray

This dainty tribute consists of spring flowers. Our florists can advise on the best flowers for each season.



SES\_12





### Casket sprays

Traditionally a large family tribute is designed to embellish the coffin. They are usually oval in shape and look stunning viewed from all sides.



# Lily and rose casket spray

White oriental lilies and roses of your choice along with