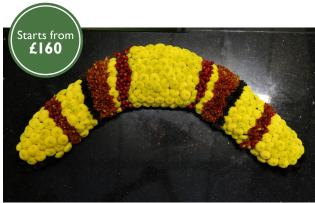

### Bespoke Bob Marley casket spray

Striking tribute with Rastafarian colours.

All designs can be tailor-made for the deceased's personality and interests.