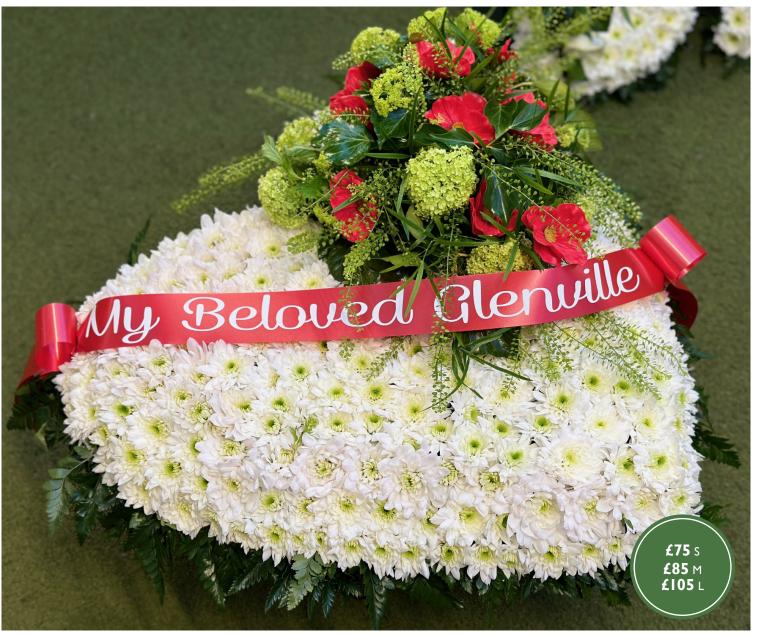

#### Personalised hearts

A full heart, based with chrysanthemums with a cluster and ribbon in the colour of your choice. We can personalise these tributes if required.

Can be personalised.

#### Personalised hearts

A full heart, based with chrysanthemums with a cluster and ribbon in the colour of your choice. We can personalise these tributes if required.

Can be personalised.

DT\_04