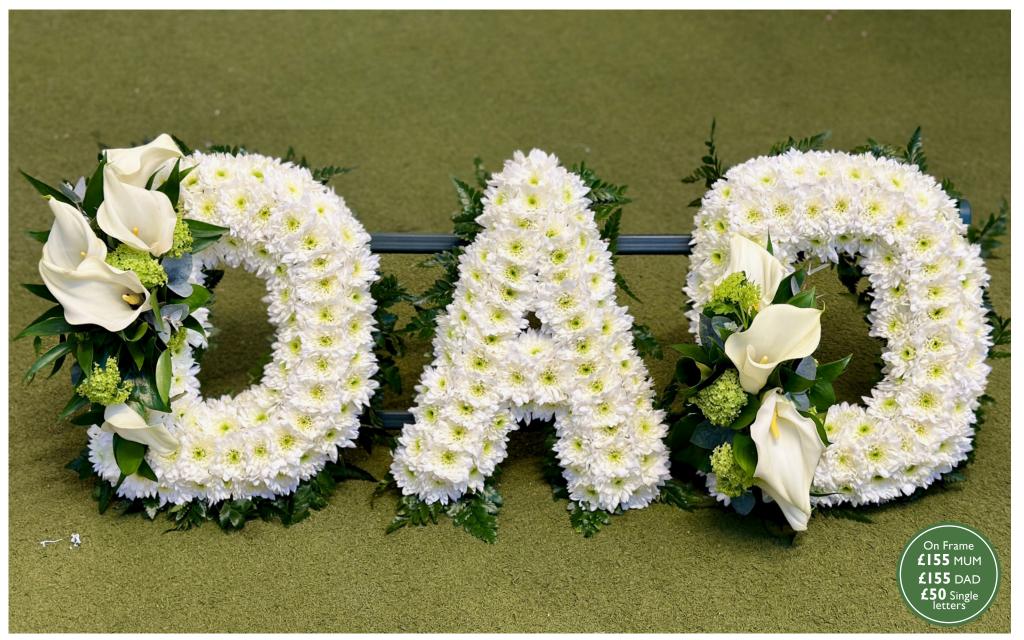

### Letter tributes

A choice of based or loose letters, with a cluster and ribbon in a colour of your choice.

DT\_06

### Letter tributes

A choice of based or loose letters, with a cluster and ribbon in a colour of your choice.

DT\_06

DT\_06

### Letter tributes

A choice of based or loose letters, with a cluster and ribbon in a colour of your choice.

DT\_06

DT\_07

We always strive to meet any request. We are happy to work with you to create a bespoke design perfectly fitting to any individual.