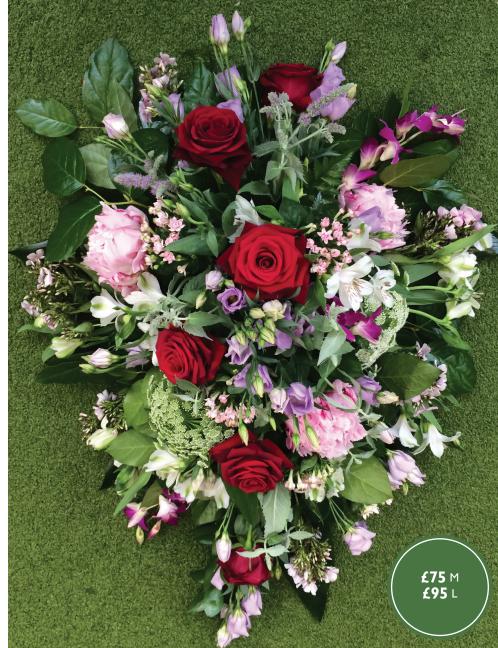

### Casket sprays

Traditionally a large family tribute is designed to embellish the coffin. They are usually oval in shape and look stunning viewed from all sides.

### Double ended vibrant casket spray (right)

An explosion of colours and flowers.

Rose and peony double ended casket spray (left)

Late spring / early summer casket spray with double peonies, rose, delphiniums and other flowers in season.