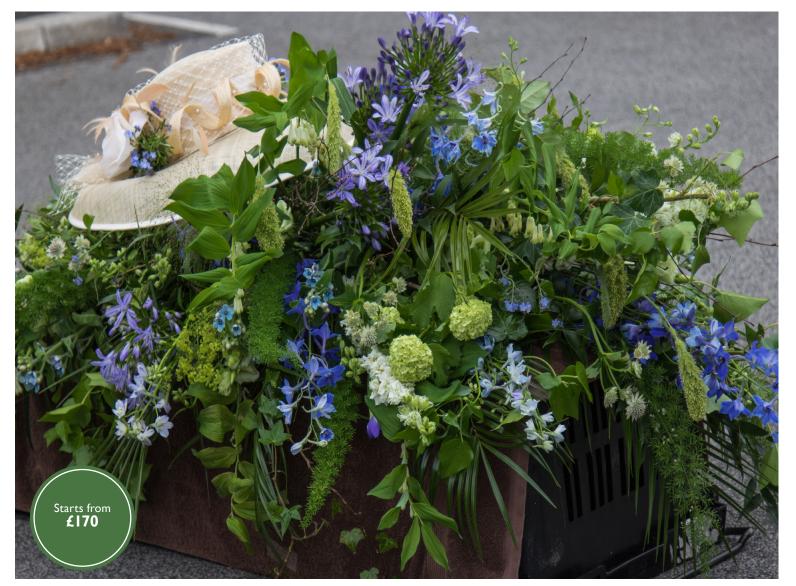

## Summer garden casket spray

Summer garden casket spray in soft blues and greens.

We can add personal items into the design on request.

CS\_13