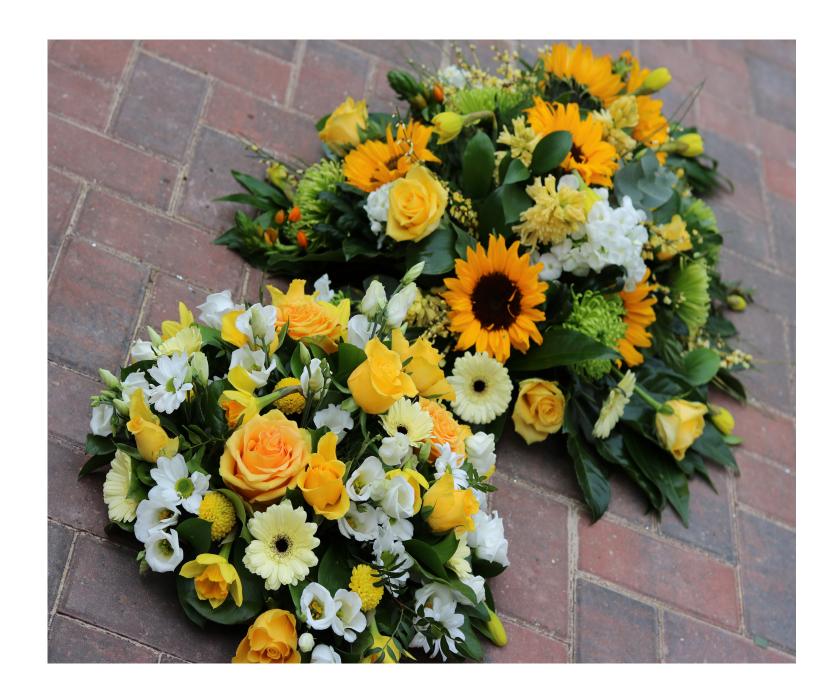

#### Posies & wreaths

A wreath is a very traditional funeral tribute. Circular, up to 16 inches in diameter.

A posy is round and dome shaped. It can be a tiny 8 inch posy from the grandchilden or a large woodland garden up to 16 inches in diameter.

### Seasonal posy

Posies are available in a colours of your choosing. Our florists will be happy to advise on what is seasonally available.

This posy includes roses as the main flower.

Woodland posy

A classy mini garden posy. This can be tailored to your preferred colour choices

PO\_02

### Natural loose posy

A natural loose posy in whites and blues. Flowers include white roses, peonies and blue veronica.

The pictured posy features forget me nots (season depending) and soft grasses.

PO\_03

PO\_06

### Spring posy

10 inch posy arranged with seasonal spring blooms

Orchid and Rose scented posy

PO\_07

Garden posy

Round posy with lots of textures in. Colour scheme of your chooice.

PO\_08

This image illustrates the use of a single ended spray (SES\_03) and a posy (PO\_01) which can be used together as a main tribute on the coffin.