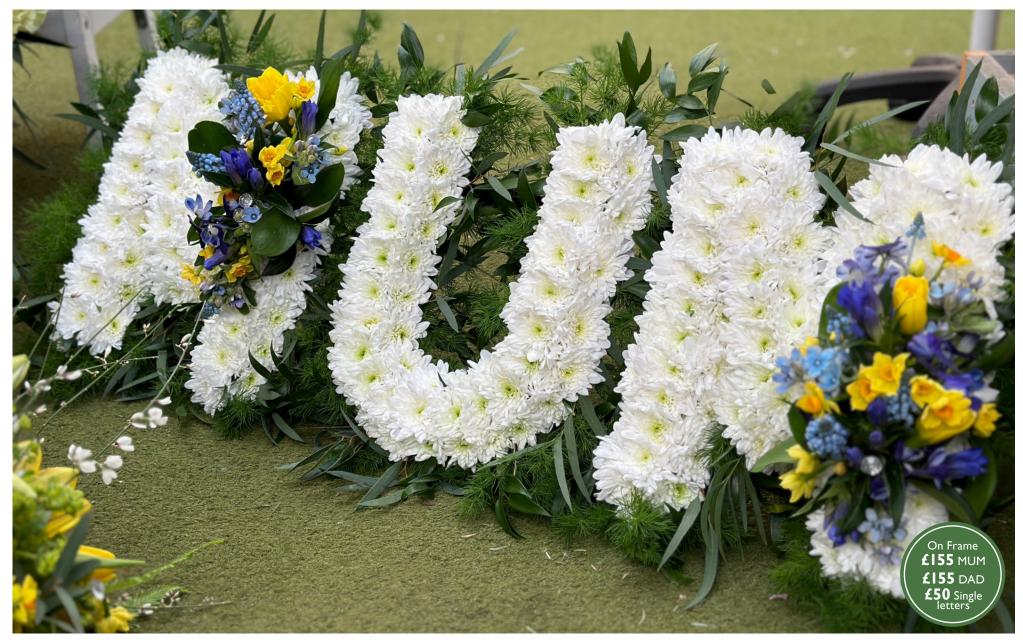

#### Crosses (right)

Based cross available in 3ft, 4ft, 5ft with a cluster in colours of your choice and a foliage edge. We can also do this as a loose cross.

DT\_05

On Frame £155 MUM £155 DAD £50 Single letters

DT\_06

### Letter tributes

A choice of based or loose letters, with a cluster and ribbon in a colour of your choice.

DT\_06