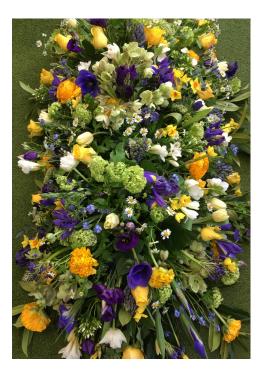

#### Tied sheaf

Large stunning roses with mixed seasonal flowers.

Can be split and taken home to be put in vases.

SES\_06

Single ended spray in a blue and yellow colour scheme with roses, lilies, and irises.

These can be designed in a colour scheme of your choice.

SES\_07