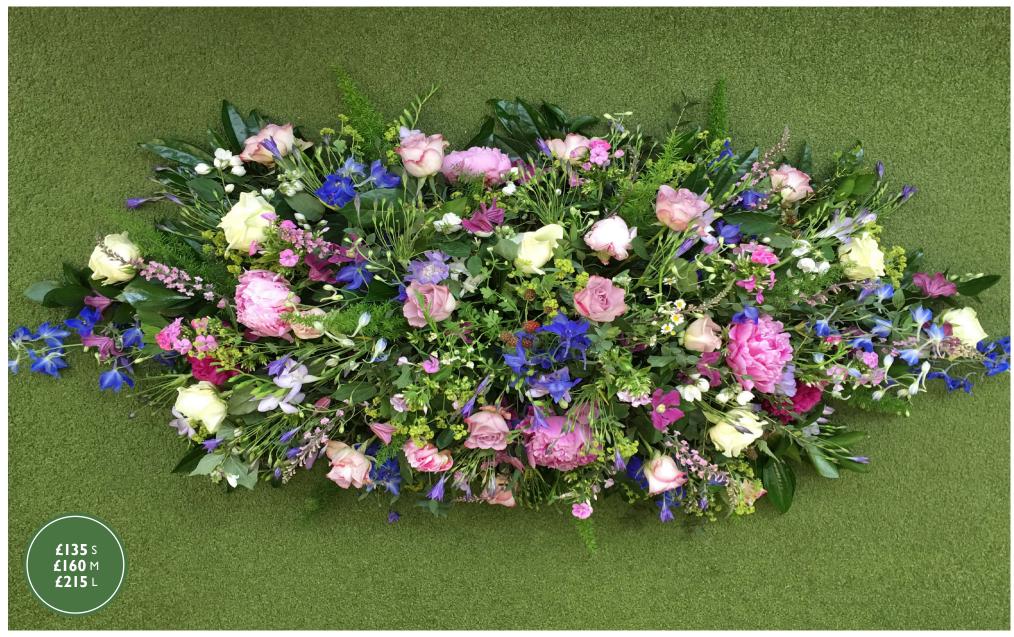

### Double ended vibrant casket spray (right)

An explosion of colours and flowers.

Rose and peony double ended casket spray (left)

Late spring / early summer casket spray with double peonies, rose, delphiniums and other flowers in season.