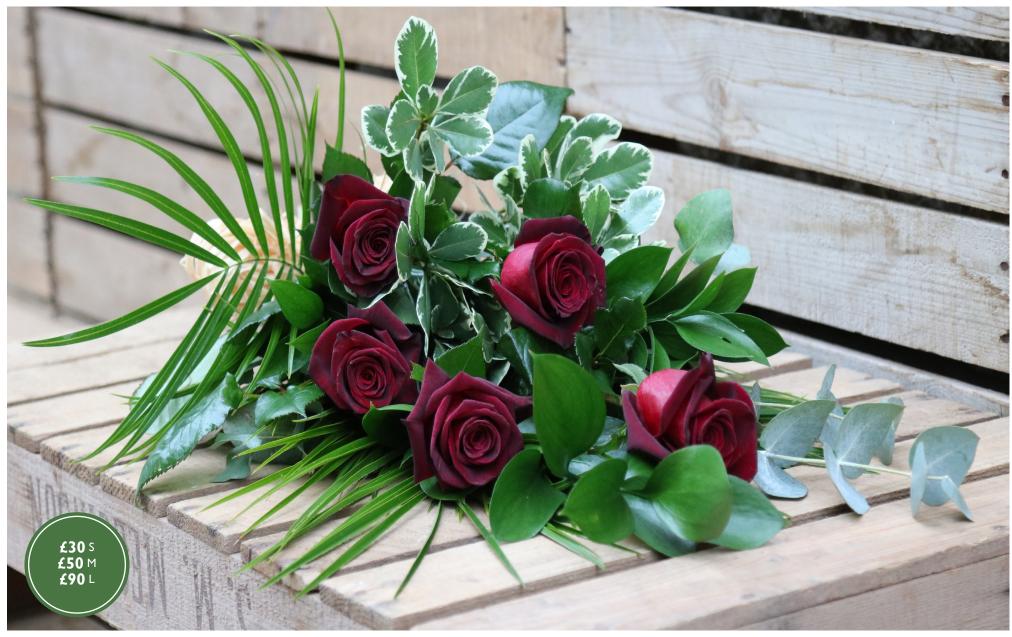

tribute to a gardener's hard work, love, and devotion to their special place.

This service can only be offered locally, and of course, we can only use flowers in season and of acceptability.

The costs will be comparable to the costs for a coffin spray as shown in this book.





Sheaves and single ended sprays

Our sprays and sheaves are available in a wide range of styles, colours and sizes designed to suit your specific requirements.

Single ended sprays are teardrop shaped and smaller than a casket spray. Two of these can fit on a coffin or just one if the family want a more low key display.

Hand tied sheaves can be split and used after the funeral if the family wish to keep them.



#### Tied sheaf

Simply stunning. Lily sheaf, approx 1m (3ft) long and heavy.

#### Details











TS\_02

#### Simple rose sheaf (left)

Available in a colour scheme of your choice

## Mixed seasonal sheaf (right)

Available in a colour scheme of your choice





**Details**We can personalise
any design to suit any
individual





A harvest themed spray, including wheat, roses and sunflowers.

SES\_01

Soft summery mix, available in a colour scheme of your choice

Other colour suggestions - roses











This spray can be designed in a colour scheme of your choice. Speak to our team at Fleuriste for guidance.

SES\_03

# Seasonal single ended spray

This dainty tribute consists of spring flowers. Our florists can advise on the best flowers for each season.



SES\_04





Single ended spray

Soft, dainty and scented single ended casket spray.

SES\_05

#### Tied sheaf

Large stunn