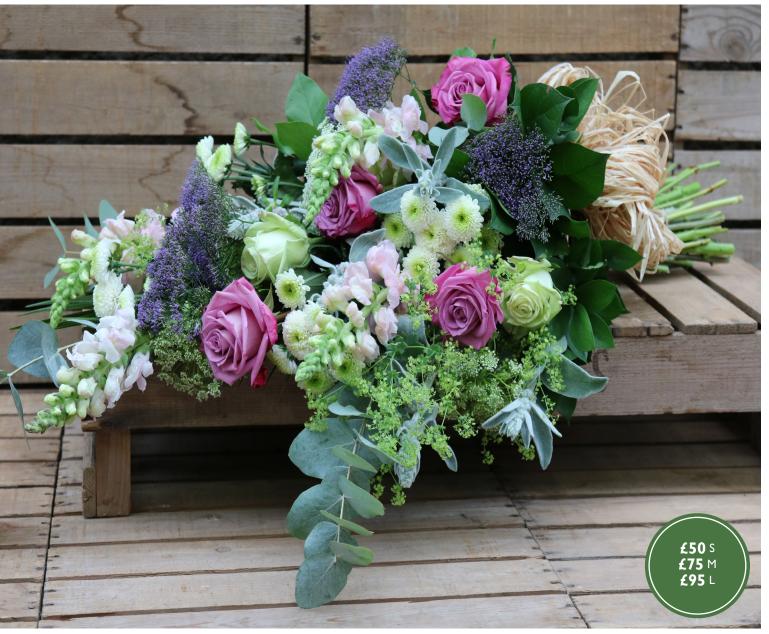

#### Tied sheaf

Large stunning roses with mixed seasonal flowers.

Can be split and taken home to be put in vases.

SES\_06

Single ended spray in a blue and yellow colour scheme with roses, lilies, and irises.