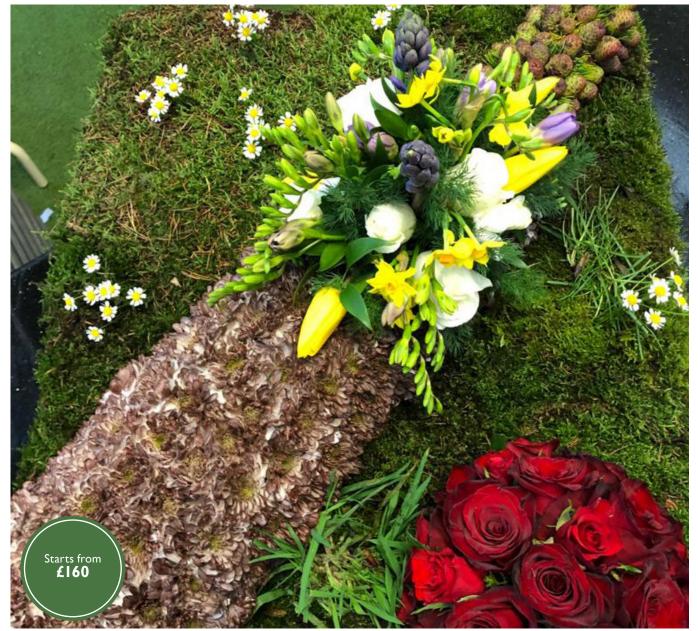

#### Twig cross (left)

Striking white calla lilies and ivy are entwined around cornus stems and fern leaves to create this contemporary cross.

#### Crosses (right)

Based cross available in 3ft, 4ft, 5ft with a cluster in colours of your choice and a foliage edge. We can also do this as a loose cross.

DT\_05

On Frame £155 MUM £155 DAD £50 Single letters