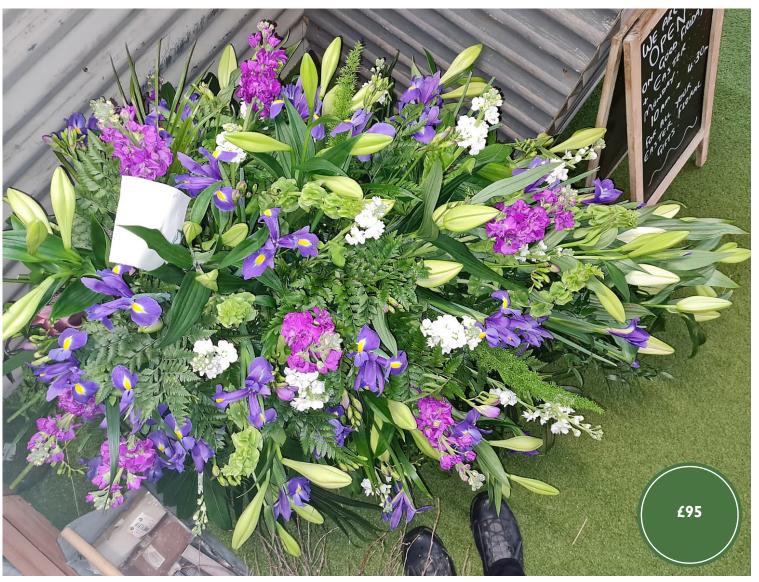

### Casket sprays

Traditionally a large family tribute is designed to embellish the coffin. They are usually oval in shape and look stunning viewed from all sides.