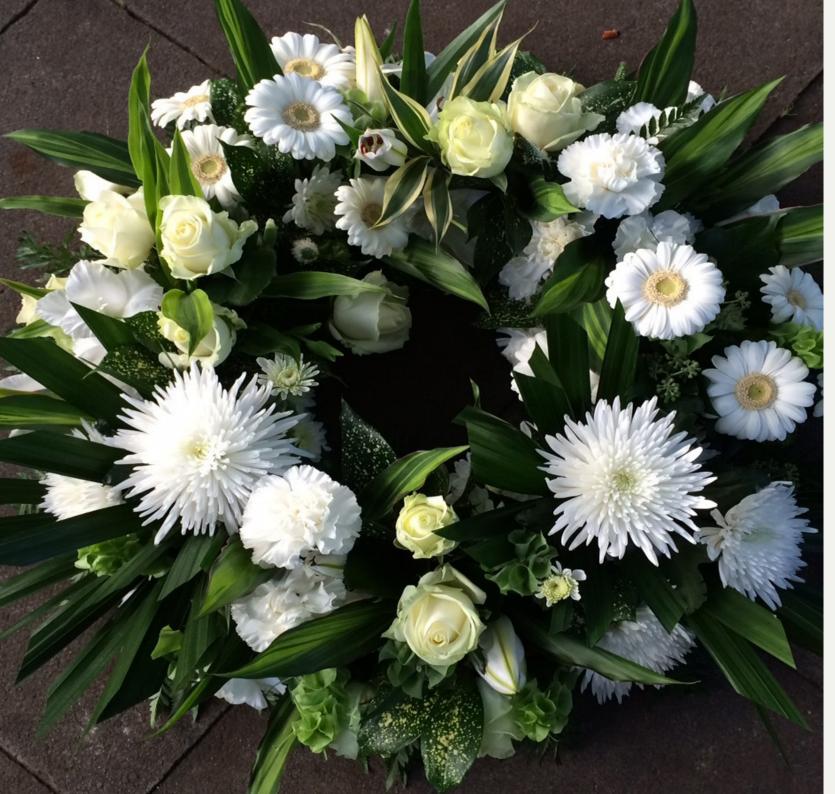

Classic wreath

Classic white wreath with glossy foliage and flowers in a grouped design. This can be tailored to your preferred colours or flowers.

WR\_01

### Bright and dramatic wreath

This wreath includes bright gerbera and green chrysanthemum blooms. It is adaptable to suit any colour scheme.

WR\_02

Twiggy wreath

A wicker wreath adorned with twigs, calla lilies and roses. Available in a wide range of colour choices.