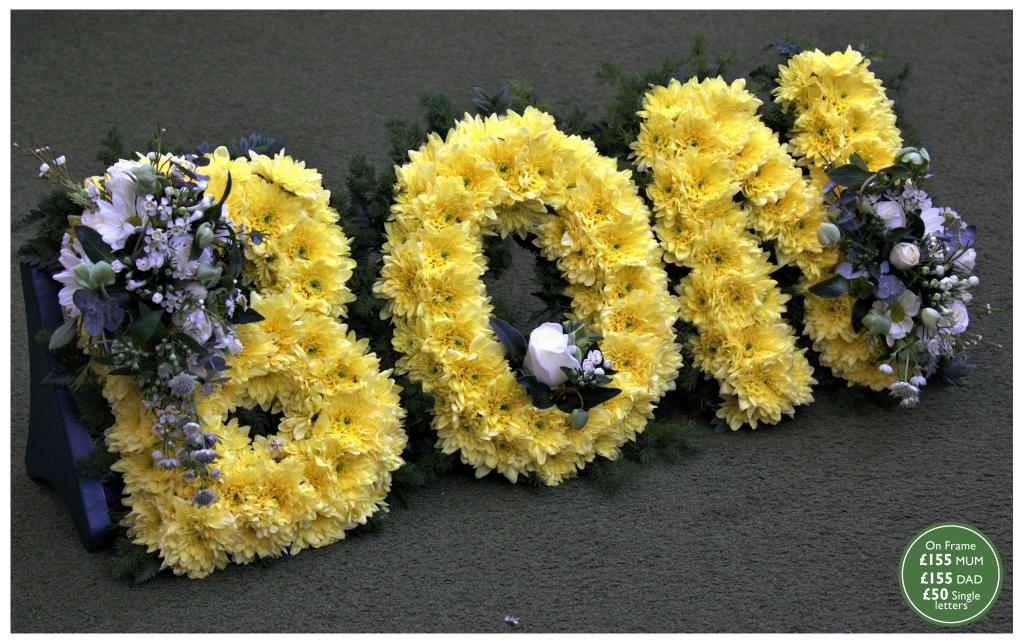

### Letter tributes

A choice of based or loose letters, with a cluster and ribbon in a colour of your choice.

DT\_06

### Letter tributes

A choice of based or loose letters, with a cluster and ribbon in a colour of your choice.

DT\_06

DT\_06

### Letter tributes

A choice of based or loose letters, with a cluster and ribbon in a colour of your choice.

DT\_06

DT\_07

We always strive to meet any request. We are happy to work with you to create a bespoke design perfectly fitting to any individual.