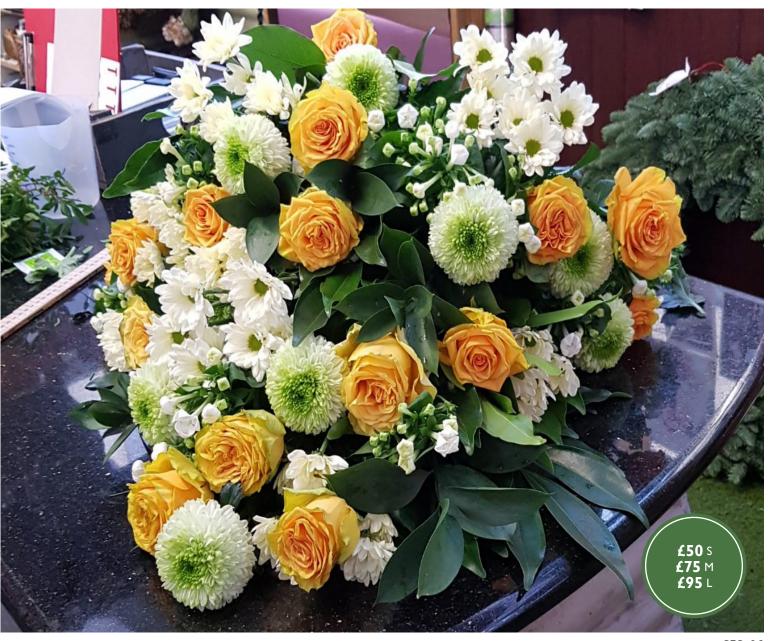

Soft summery mix, available in a colour scheme of your choice

Other colour suggestions - roses

This spray can be designed in a colour scheme of your choice. Speak to our team at Fleuriste for guidance.

SES\_03