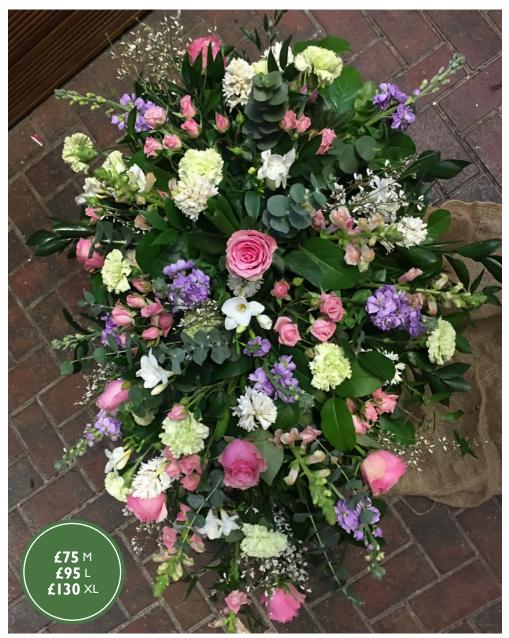

#### Tied sheaf

Large stunning roses with mixed seasonal flowers.

Can be split and taken home to be put in vases.

SES\_06

Single ended spray in a blue and yellow colour scheme with roses, lilies, and irises.