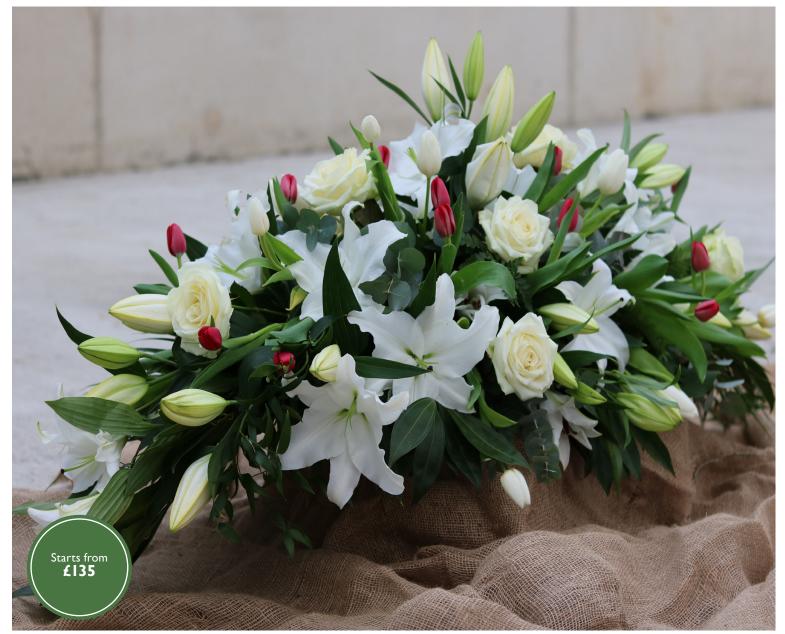

# Lily and rose casket spray

White oriental lilies and roses of your choice along with seasonal filler and foliage to create this beautiful tribute.