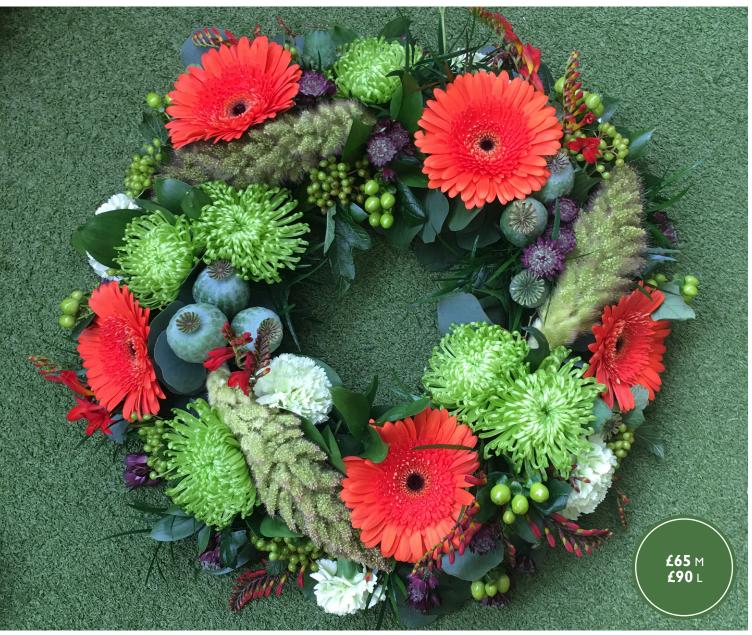

### Bright and dramatic wreath

This wreath includes bright gerbera and green chrysanthemum blooms. It is adaptable to suit any colour scheme.

WR\_02

Twiggy wreath

A wicker wreath adorned with twigs, calla lilies and roses. Available in a wide range of colour choices.

WR\_03