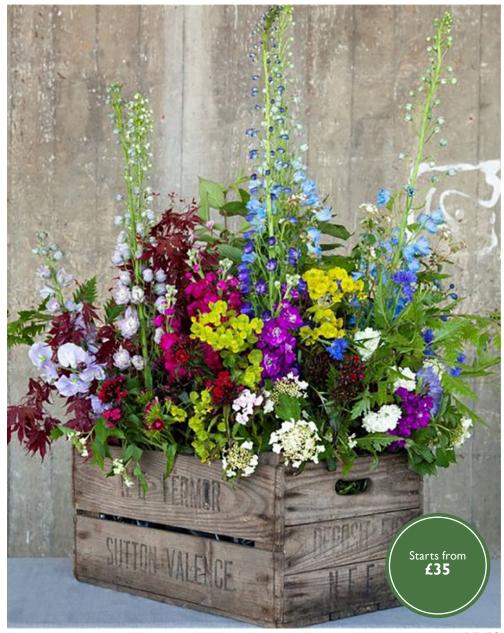

# Country garden basket (right)

Floral baskets can be sent to the funeral parlour, church or home of the bereaved.

They are commonly displayed on top of tables or on the ground surrounding the casket.

Available in many shapes, sizes and styles.