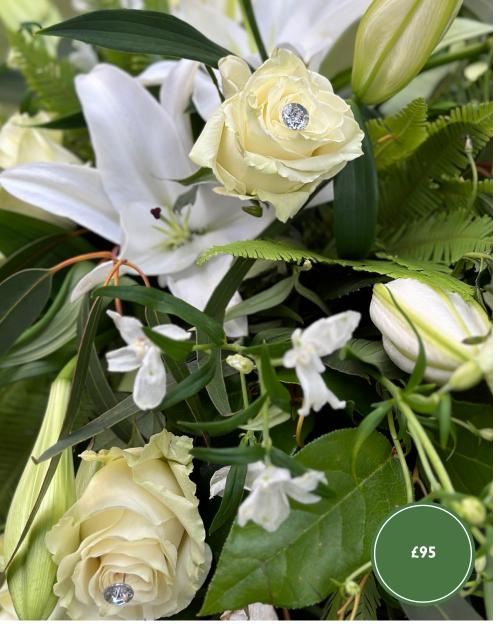

## Twilight single ended spray

Rose and Lily single ended spray with diamonds.

SES\_10