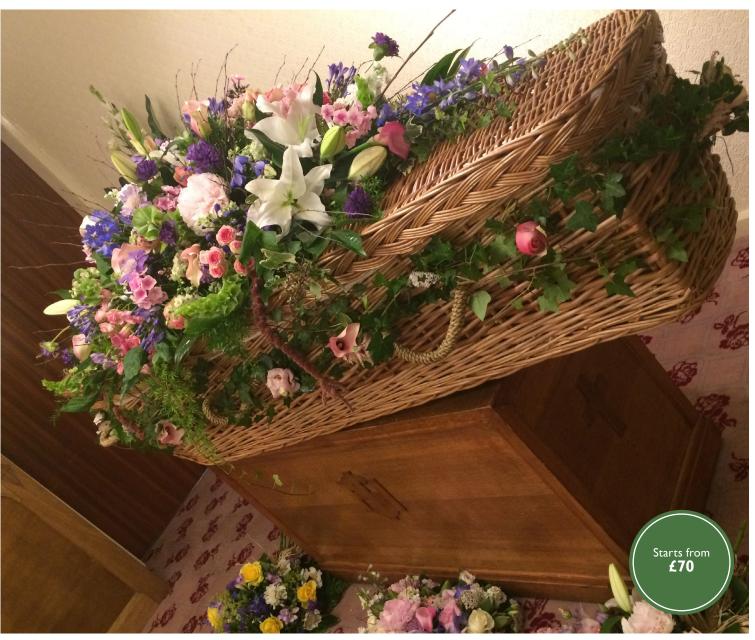

### Decorated wicker coffin

We can come and decorate the coffin sides with foliage and flowers.

If you would like to arrange this, please discuss your requests with our team of experienced florists.

DT\_50

### Decorated wicker coffin

We can come and decorate the coffin sides with foliage and flowers.

If you would like to arrange this, please discuss your requests with our team of experienced florists.