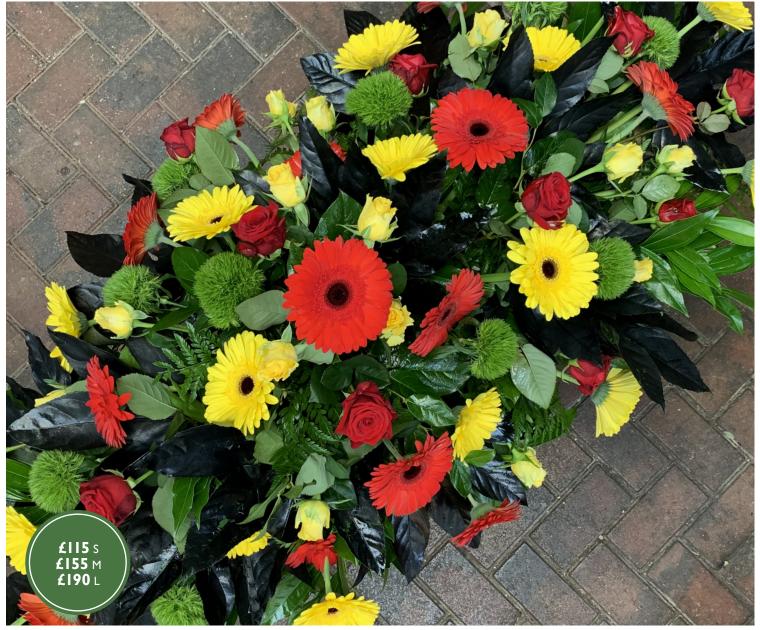

## Multi coloured casket spray

This double ended casket spray includes bright gerberas, roses and other colourful seasonal flowers.