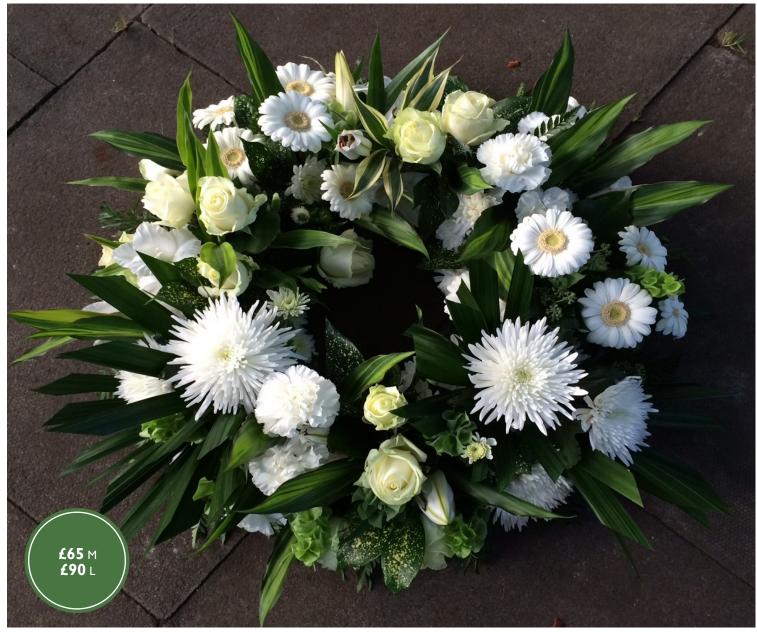

Classic wreath

Classic white wreath with glossy foliage and flowers in a grouped design. This can be tailored to your preferred colours or flowers.

WR\_01