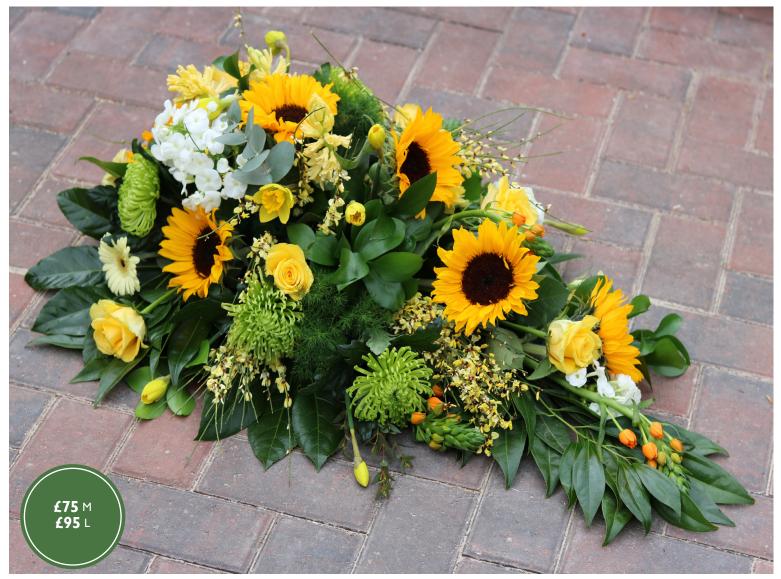

## Mixed seasonal sheaf (right)

Available in a colour scheme of your choice

**Details**We can personalise
any design to suit any
individual

A harvest themed spray, including wheat, roses and sunflowers.

SES\_01