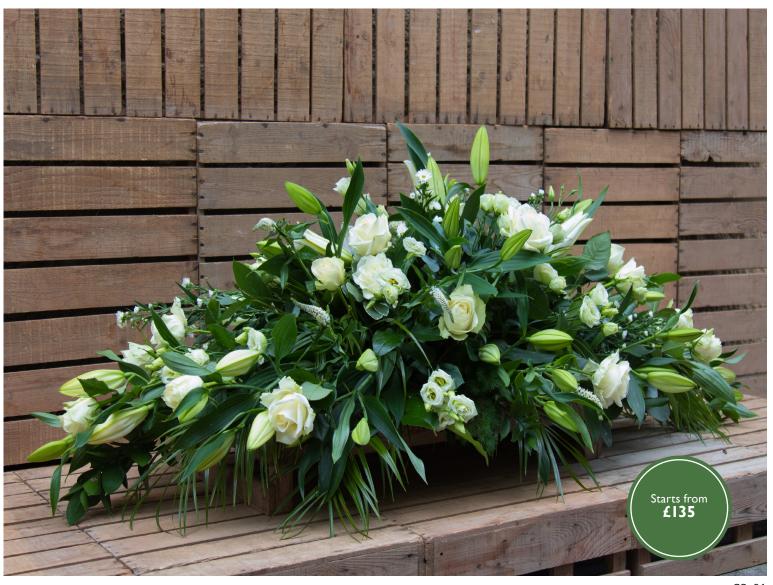

#### Lily casket spray (left)

All white or pink oriental lilies and seasonal foliage.

### Mixed seasonal casket spray (right)

Casket sprays can be designed to a colour scheme of your choosing.

This spray includes lilies, genista and pussy willow for added texture.