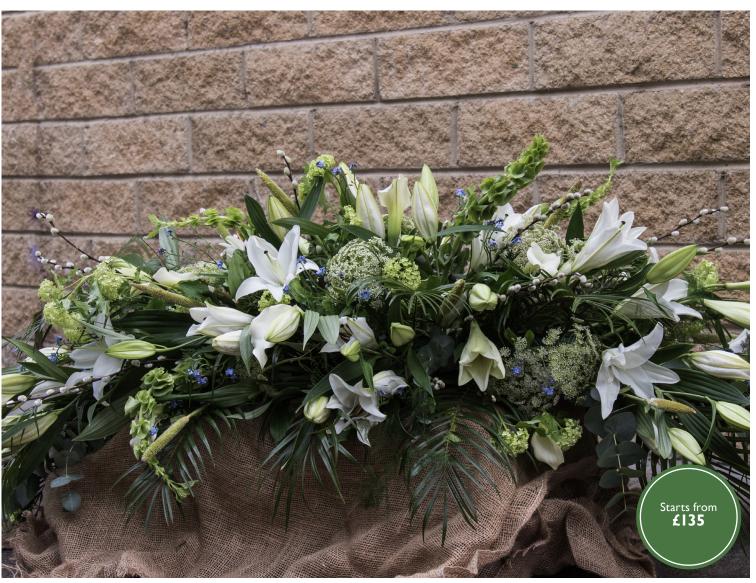

# Lily and rose casket spray

White oriental lilies and roses of your choice along with seasonal filler and foliage to create this beautiful tribute.

#### Lily casket spray (left)

All white or pink oriental lilies and seasonal foliage.