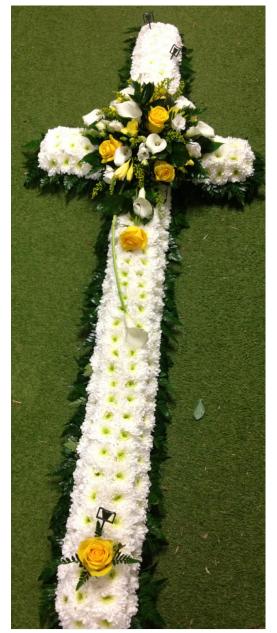

#### Crosses (right)

Based cross available in 3ft, 4ft, 5ft with a cluster in colours of your choice and a foliage edge. We can also do this as a loose cross.

DT\_05

On Frame £155 MUM £155 DAD £50 Single letters