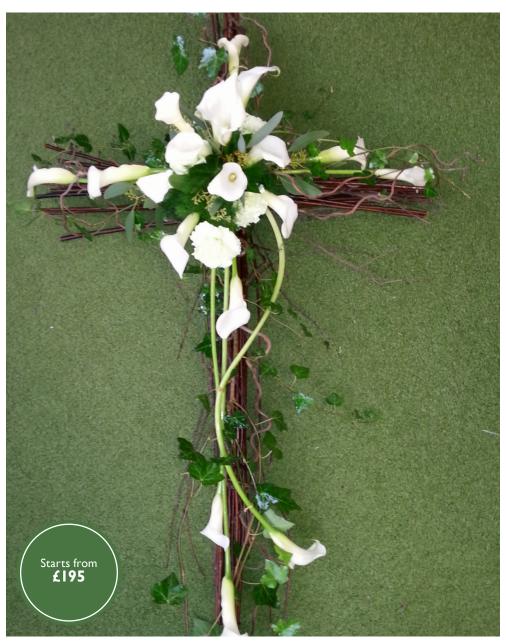

#### Twig cross (left)

Striking white calla lilies and ivy are entwined around cornus stems and fern leaves to create this contemporary cross.