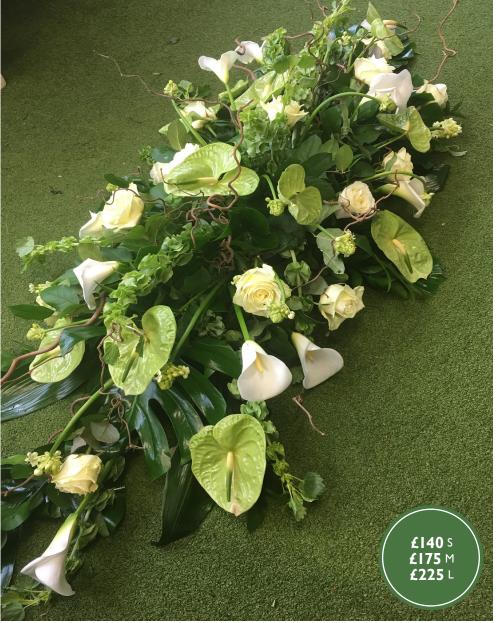

#### Exotic casket tribute

White and greens. This exotic tribute includes, anthuriums, calla lilies, ornithogalum and large glossy leaves and twigs.

Another option could be our brights collection. Main flowers include bird of paradise, calla lilies in orange or yellow.