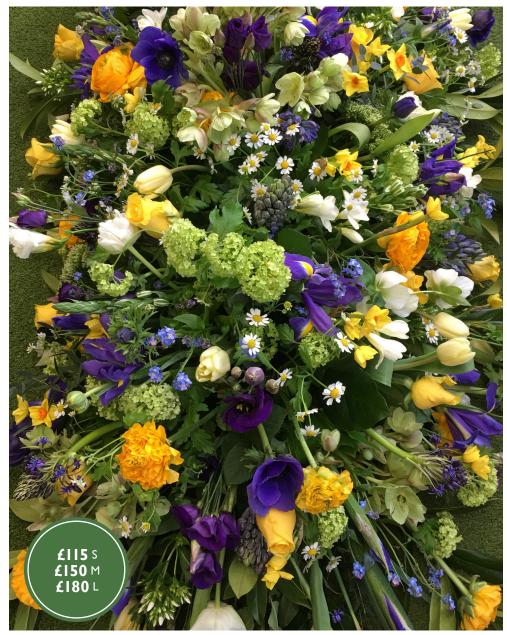

#### Spring casket spray

This spring casket spray in all its splendour, includes tulips, freesia, narcissi and iris.