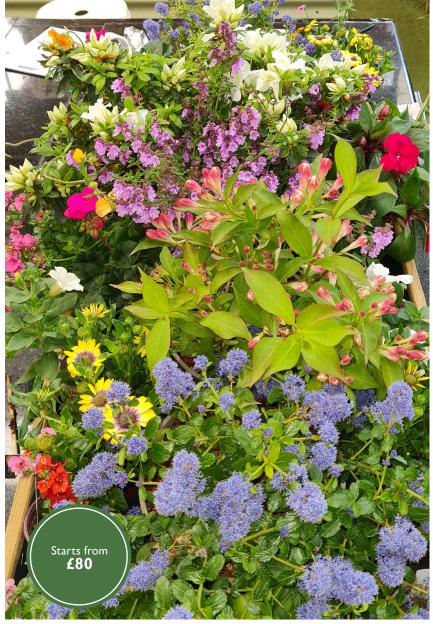

#### Eco casket spray

Introducing a unique wooden box designed to be planted and placed on a casket. Available for rent at £40, this shallow wooden box provides a beautiful and meaningful addition to any funeral arrangement. To complete the look, we also use fresh blanked moss to hide the pots.

Now comes the fun part - selecting the plants that will be arranged in the box. Each plant is individually priced, allowing you to tailor the selection to your preferences. Our skilled florists will take care of arranging the flowers for you, ensuring a stunning display.

To make things even easier, the plants are kept in their pots, making it a breeze to take them home and plant them. Once you're finished, simply return the box to our florists.

CS\_27