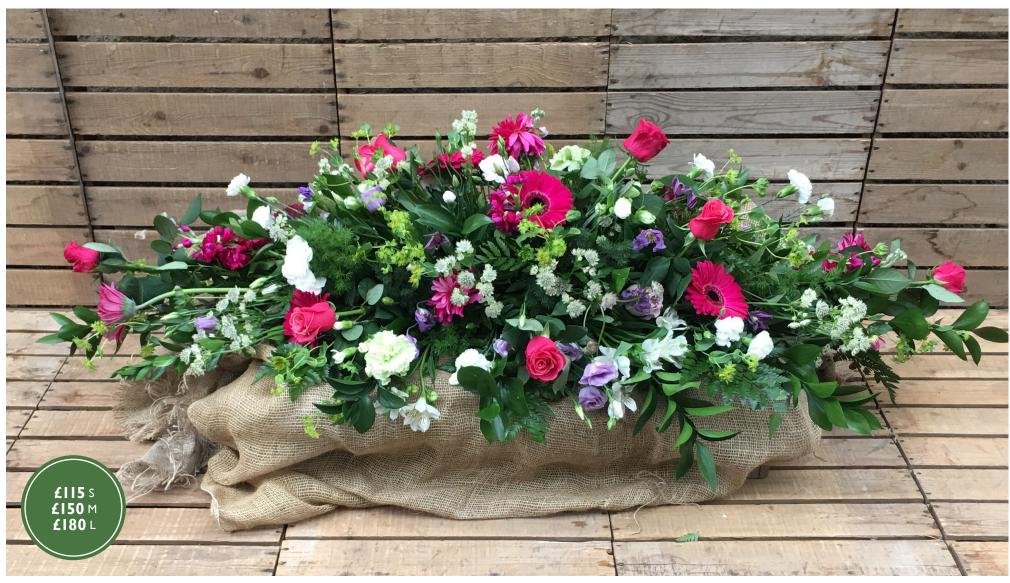

### Double ended vibrant casket spray (right)

An explosion of colours and flowers.

Rose and peony double ended casket spray (left)

Late spring / early summer casket spray with double peonies, rose, delphiniums and other flowers in season.