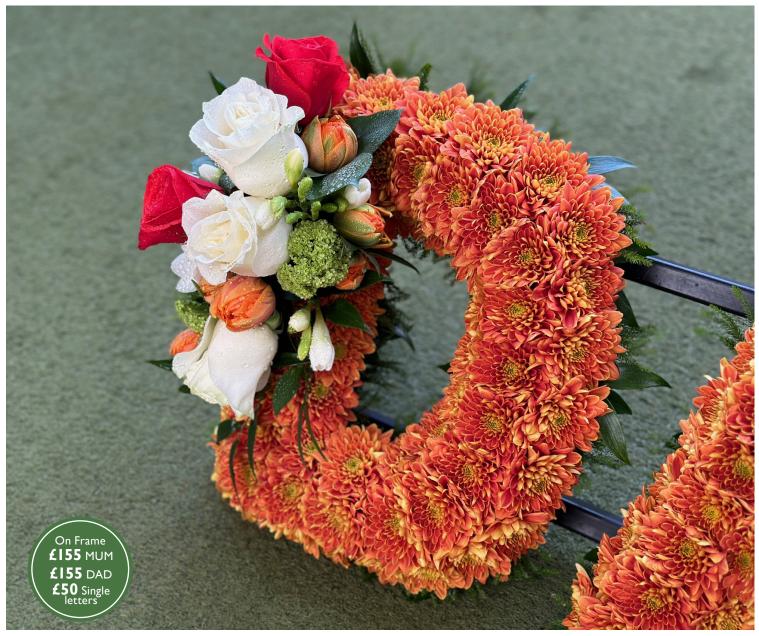

#### Crosses (right)

Based cross available in 3ft, 4ft, 5ft with a cluster in colours of your choice and a foliage edge. We can also do this as a loose cross.

DT\_05

On Frame £155 MUM £155 DAD £50 Single letters

### Letter tributes

A choice of based or loose letters, with a cluster and ribbon in a colour of your choice.

DT\_06