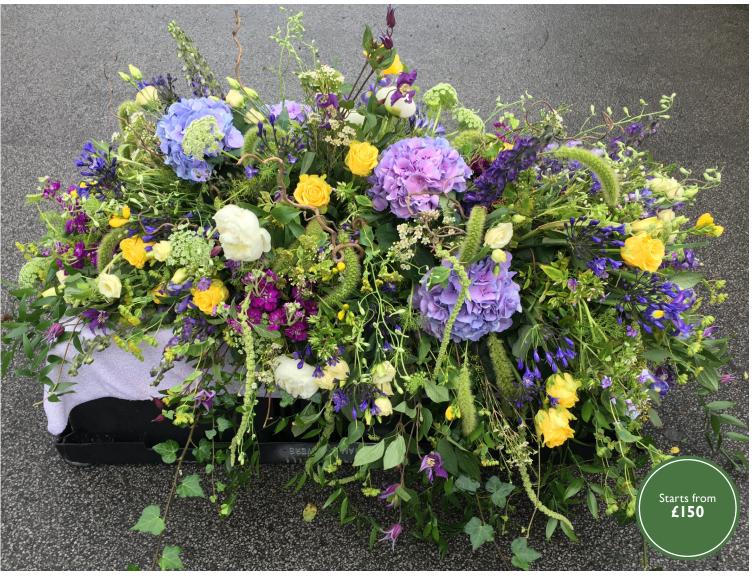

## Summer garden casket spray

Summer garden casket spray in soft blues and greens.

We can add personal items into the design on request.

CS\_13

## Wild and wonderful casket spray

Mixed colour casket spray with grasses and twigs.