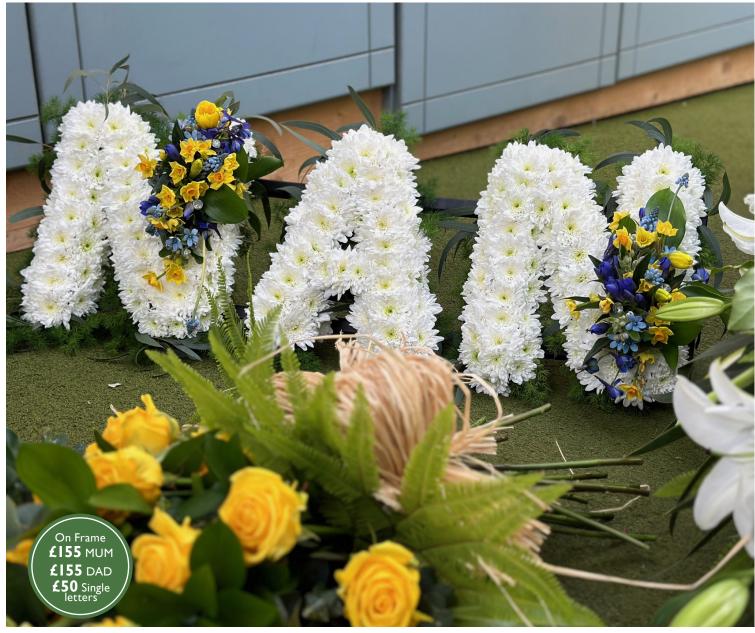

### Letter tributes

A choice of based or loose letters, with a cluster and ribbon in a colour of your choice.

DT\_06

### Letter tributes

A choice of based or loose letters, with a cluster and ribbon in a colour of your choice.

DT\_06

DT\_06

### Letter tributes

A choice of based or loose letters, with a cluster and ribbon in a colour of your choice.

DT\_06

DT\_07

We always strive to meet any request. We are happy to work with you to create a bespoke design perfectly fitting to any individual.