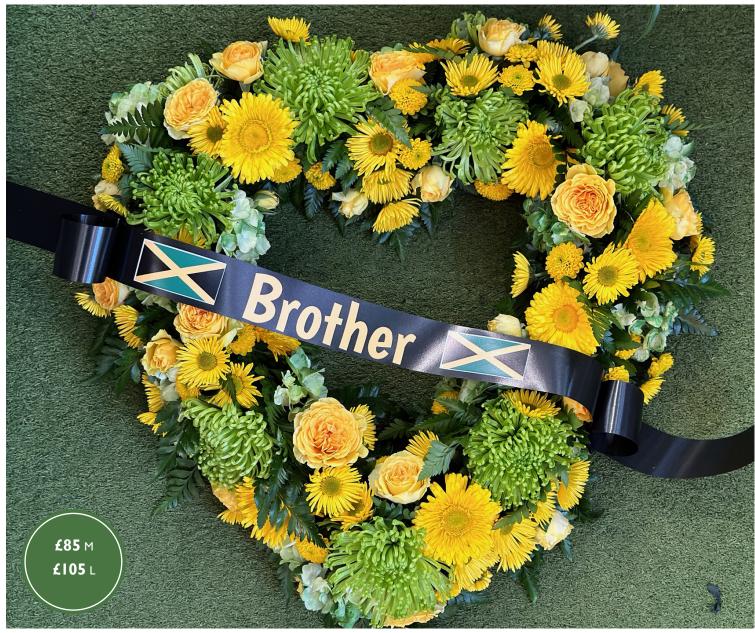

#### Personalised hearts

A full heart, based with chrysanthemums with a cluster and ribbon in the colour of your choice. We can personalise these tributes if required.

Can be personalised.

#### Personalised hearts

A full heart, based with chrysanthemums with a cluster and ribbon in the colour of your choice. We can personalise these tributes if required.

Can be personalised.

DT\_04