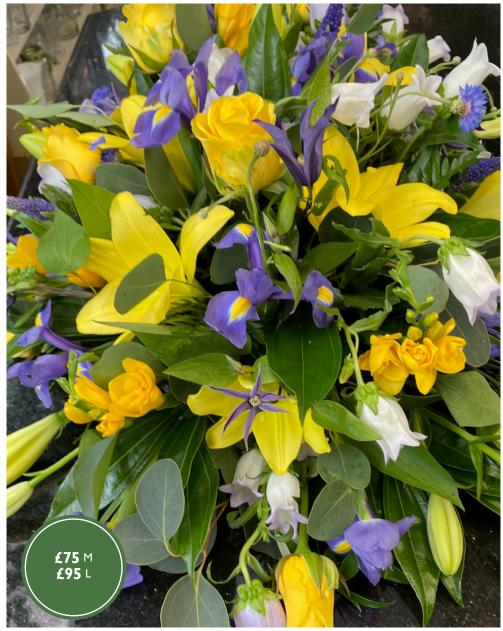

#### Tied sheaf

Large stunning roses with mixed seasonal flowers.

Can be split and taken home to be put in vases.

SES\_06

Single ended spray in a blue and yellow colour scheme with roses, lilies, and irises.