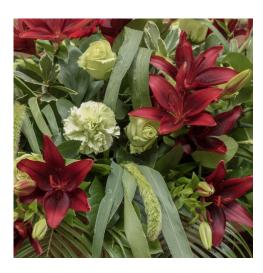

#### Cool blues

This single ended casket spray consists of summer flowers. Our florists can advise on the best flowers for each season.

Red lily casket spray

Teamed with lime green flowers and dark green foliage for contrast.