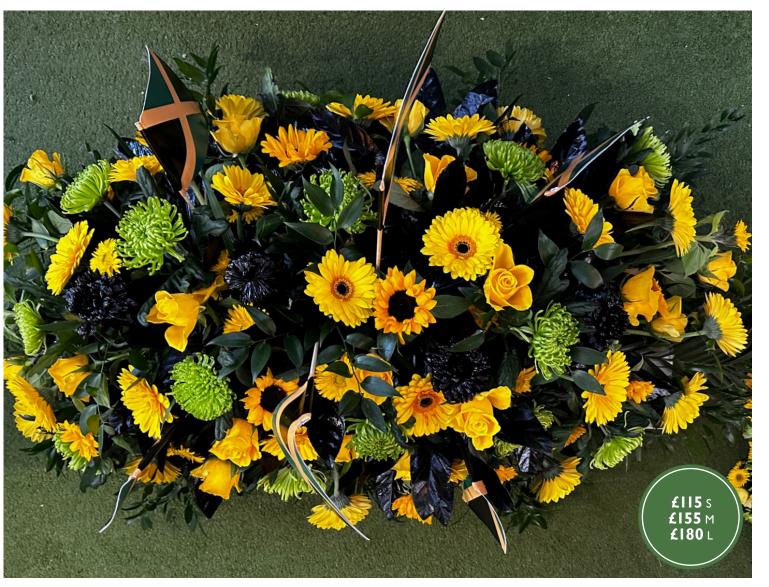

### Bespoke Bob Marley casket spray

Striking tribute with Rastafarian colours.

All designs can be tailor-made for the deceased's personality and interests.