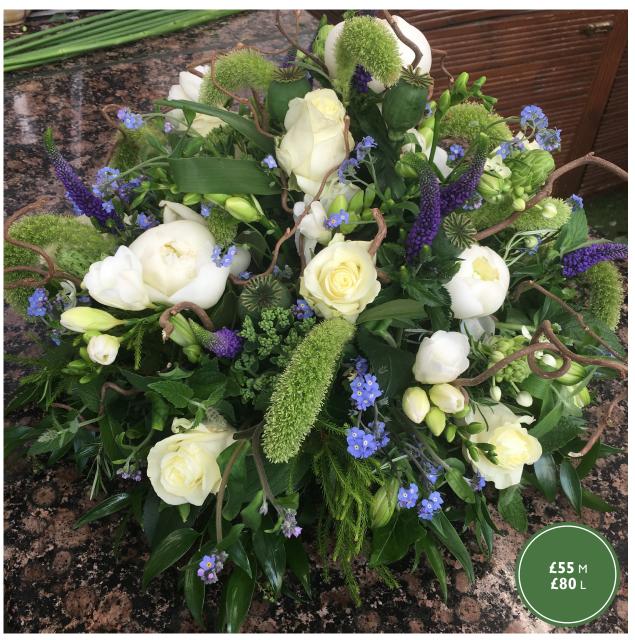

### Double ended vibrant casket spray (right)

An explosion of colours and flowers.

Rose and peony double ended casket spray (left)

Late spring / early summer casket spray with double peonies, rose, delphiniums and other flowers in season.

### Luxurious, textured casket spray (left)

Double ended spray with a mixed of red, pink, and white roses, freesia, and blue seasonal flowers.

Yorkshire garden casket spray

White Roses with mixed textured garden blooms.