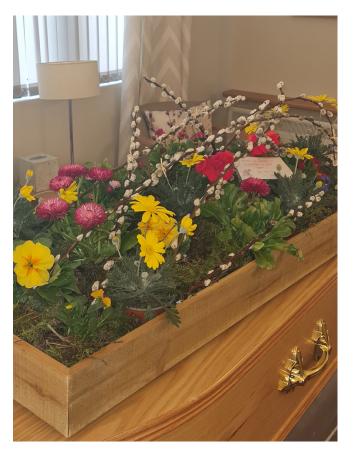

#### Eco casket spray

Introducing a unique wooden box designed to be planted and placed on a casket. Available for rent at £40, this shallow wooden box provides a beautiful and meaningful addition to any funeral arrangement. To complete the look, we also use fresh blanked moss to hide the pots.

Now comes the fun part - selecting the plants that will be arranged in the box. Each plant is individually priced, allowing you to tailor the selection to your preferences. Our skilled florists will take care of arranging the flowers for you, ensuring a stunning display.

To make things even easier, the plants are kept in their pots, making it a breeze to take them home and plant them. Once you're finished, simply return the box to our florists.

CS\_27