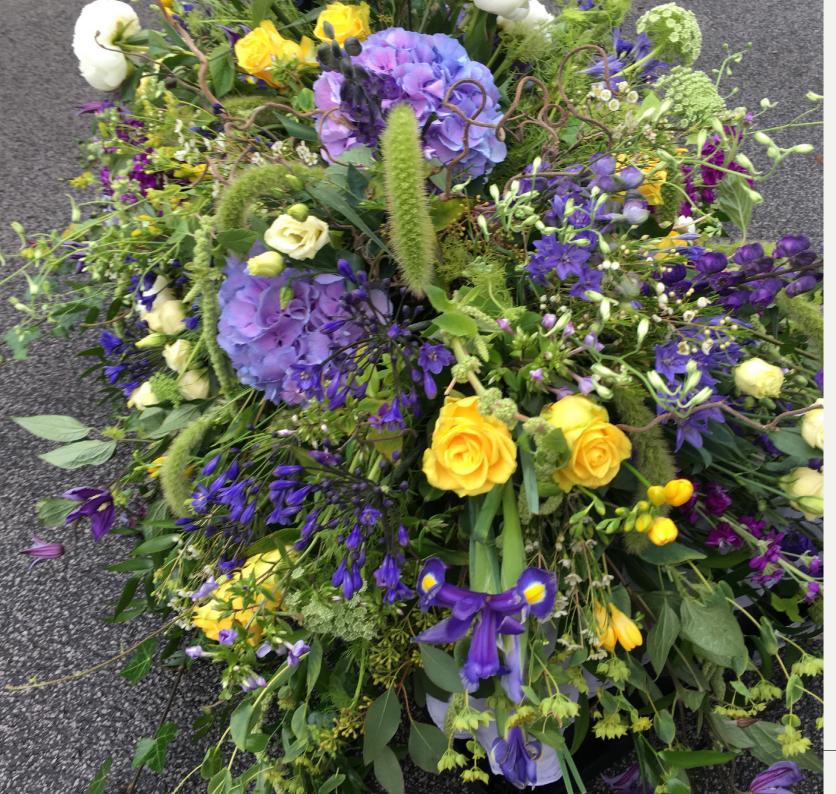

## Mixed seasonal sheaf (right)

Available in a colour scheme of your choice

**Details**We can personalise
any design to suit any
individual

A harvest themed spray, including wheat, roses and sunflowers.

SES\_01