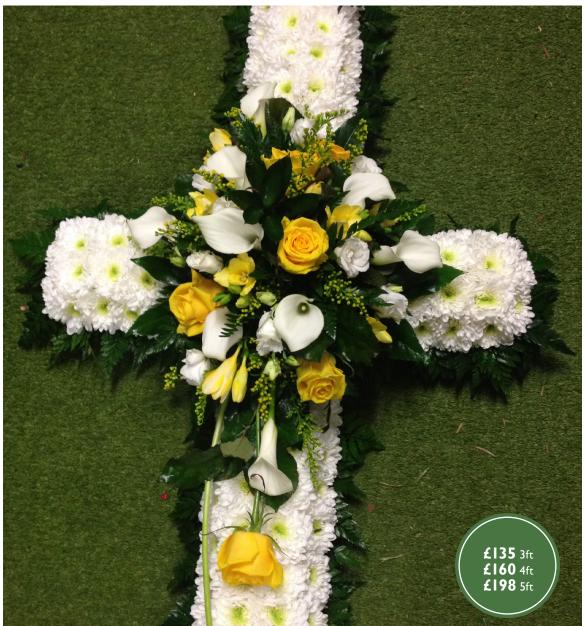

#### Crosses (right)

Based cross available in 3ft, 4ft, 5ft with a cluster in colours of your choice and a foliage edge. We can also do this as a loose cross.

DT\_05

On Frame £155 MUM £155 DAD £50 Single letters