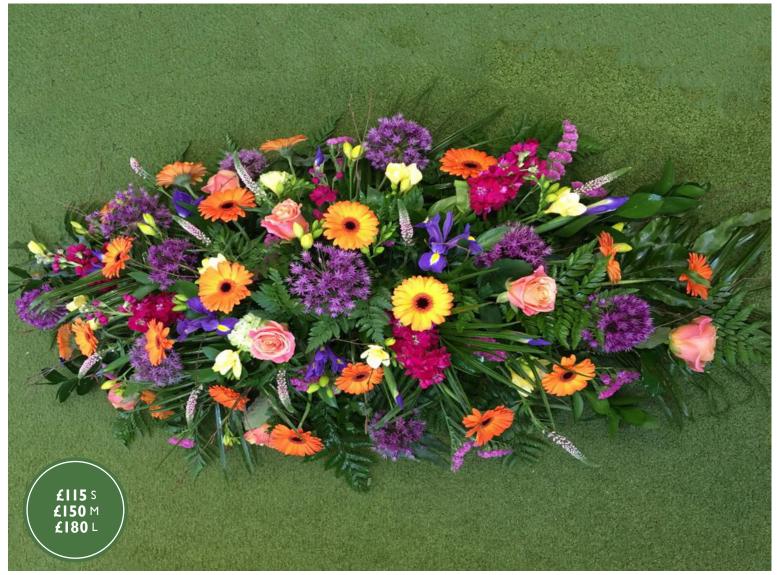

## Multi coloured casket spray

This double ended casket spray includes bright gerberas, roses and other colourful seasonal flowers.