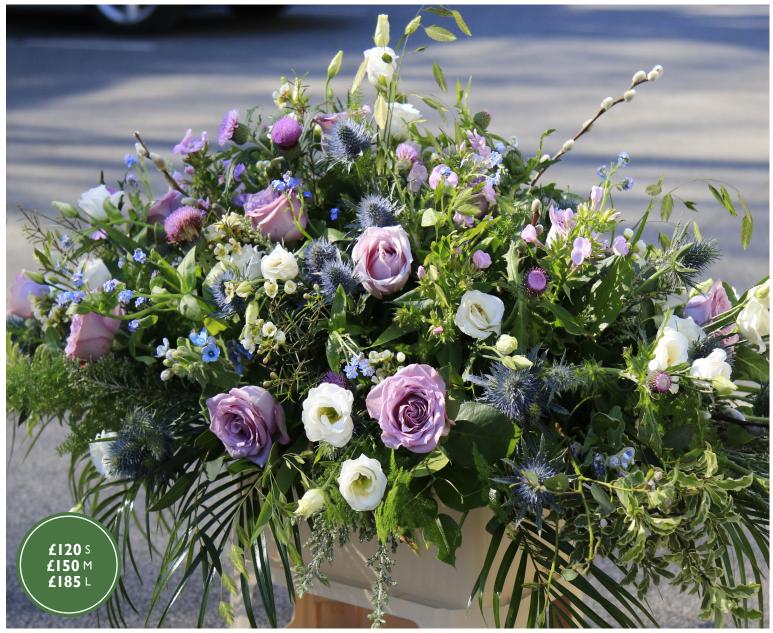

### Luxurious, textured casket spray (left)

Double ended spray with a mixed of red, pink, and white roses, freesia, and blue seasonal flowers.

Yorkshire garden casket spray

White Roses with mixed textured garden blooms.