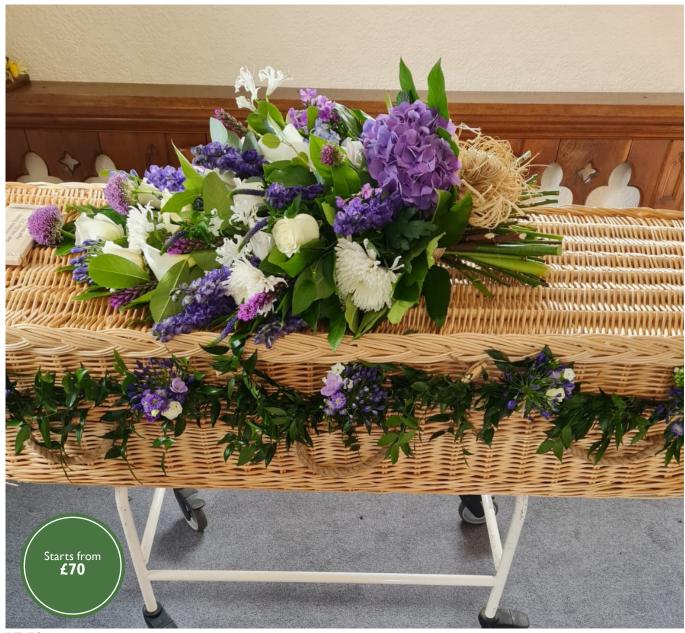

### Casket sprays

Traditionally a large family tribute is designed to embellish the coffin. They are usually oval in shape and look stunning viewed from all sides.