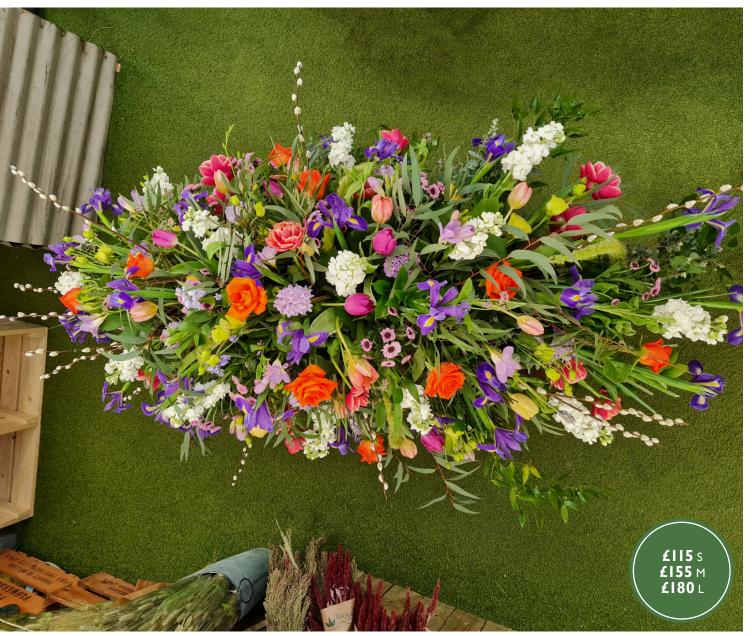

#### Spring casket spray

This spring casket spray in all its splendour, includes tulips, freesia, narcissi and iris.

### Casket sprays

Traditionally a large family tribute is designed to embellish the coffin. They are usually oval in shape and look stunning viewed from all sides.