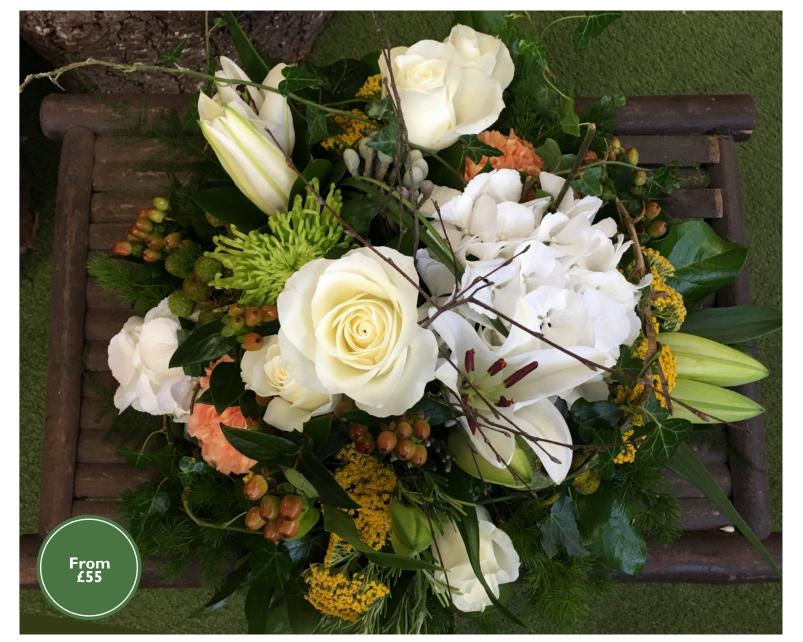

# Lily and rose casket spray

White oriental lilies and roses of your choice along with seasonal filler and foliage to create this beautiful tribute.