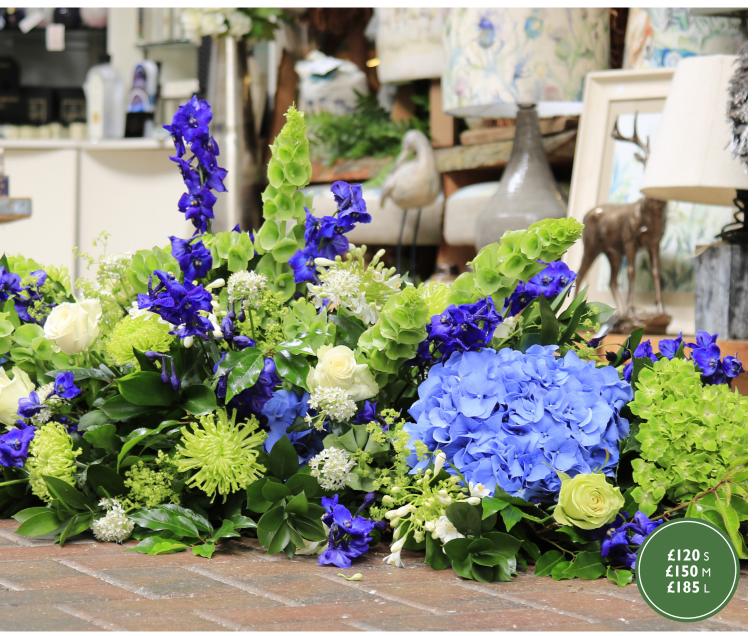

## Summer garden casket spray

Summer garden casket spray in soft blues and greens.

We can add personal items into the design on request.

CS\_13