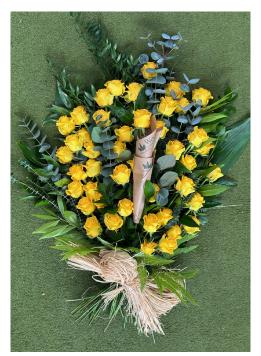

his spray can be designed in a colour scheme of your choice. Speak to our team at Fleuriste for guidance.

SES\_03

# Seasonal single ended spray

This dainty tribute consists of spring flowers. Our florists can advise on the best flowers for each season.



SES\_04





Single ended spray

Soft, dainty and scented single ended casket spray.

SES\_05

#### Tied sheaf

Large stunning roses with mixed seasonal flowers.

Can be split and taken home to be put in vases.



SES\_06





Single ended spray in a blue and yellow colour scheme with roses, lilies, and irises.

These can be designed in a colour scheme of your choice.

SES\_07

#### Roses tied sheaf

Colour of your choice. Can be split into smaller bunches after the funeral to take away.

Also shows a single rose on its own to lay £3





SES\_08







Single ended spray in a blue and yellow colour scheme with Lillies, Hydrangeas and personalisation.

These can be designed in a colour scheme of your choice.

## Twilight single ended spray

Rose and Lily single ended spray with diamonds.





SES\_10



#### St Clements tied sheaf

Can be split into smaller bunches after the funeral to take away.

SES\_11

# Lily and Iris large single ended spray

This dainty tribute consists of spring flowers. Our florists can advise on the best flowers for each season.



SES\_12





### Casket sprays

Traditionally a large family tribute is designed to embellish the coffin. They are usually oval in shape and look stunning viewed from all sides.



# Lily and rose casket spray

White oriental lilies and roses of your choice along wit