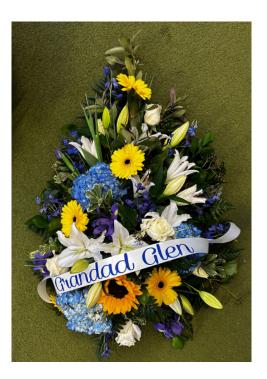

#### Roses tied sheaf

Colour of your choice. Can be split into smaller bunches after the funeral to take away.

Also shows a single rose on its own to lay £3

SES\_08

Single ended spray in a blue and yellow colour scheme with Lillies, Hydrangeas and personalisation.

These can be designed in a colour scheme of your choice.