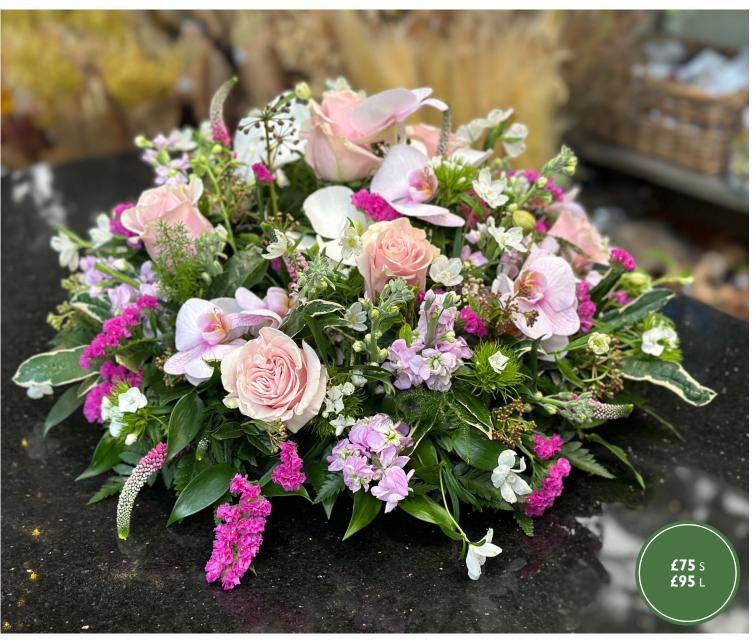

### Seasonal posy

Posies are available in a colours of your choosing. Our florists will be happy to advise on what is seasonally available.

This posy includes roses as the main flower.

Woodland posy

A classy mini garden posy. This can be tailored to your preferred colour choices

PO\_02