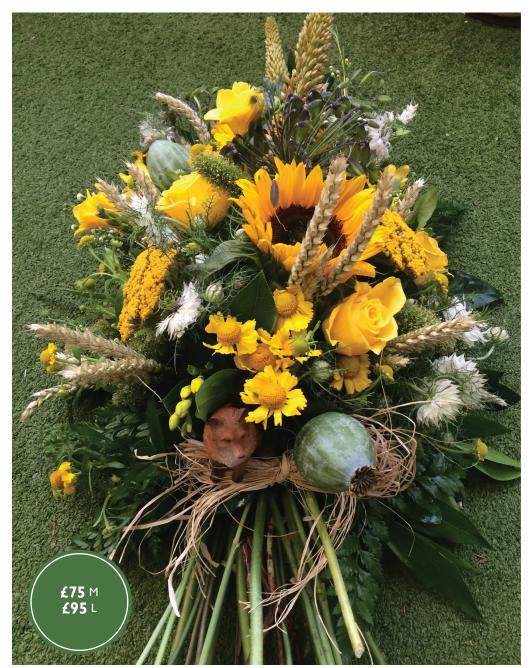

## Mixed seasonal sheaf (right)

Available in a colour scheme of your choice

**Details**We can personalise
any design to suit any
individual

A harvest themed spray, including wheat, roses and sunflowers.

SES\_01