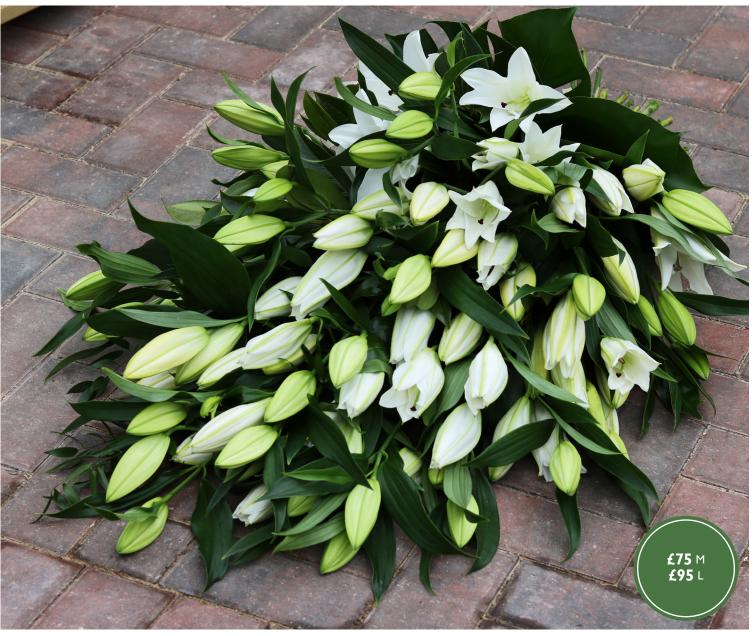

#### Tied sheaf

Simply stunning. Lily sheaf, approx 1m (3ft) long and heavy.

#### Details

TS\_02