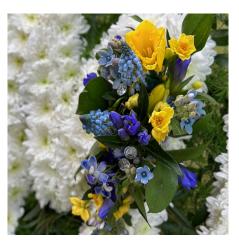

# Lily and Iris large single ended spray

This dainty tribute consists of spring flowers. Our florists can advise on the best flowers for each season.

SES\_12