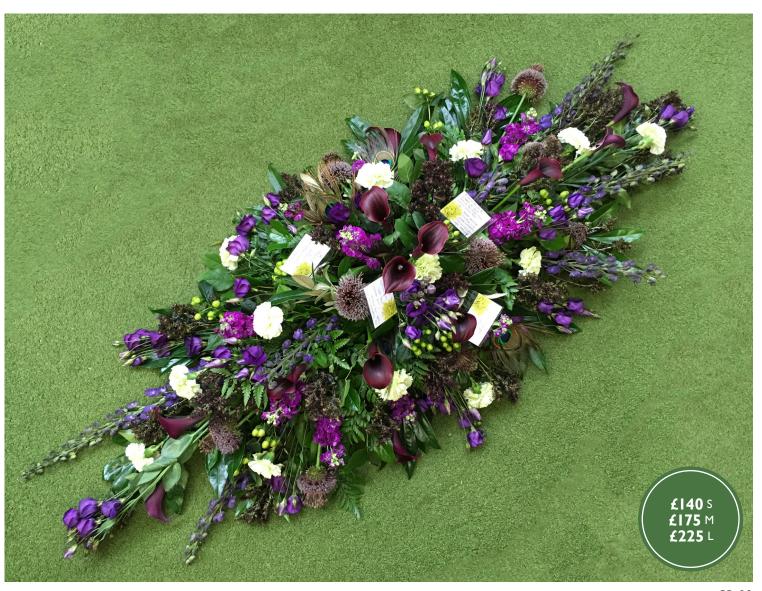

#### Calla lily casket spray

This tribute includes, allium, calla lillies, aconitum, dianthus and by special request, peacock feathers.