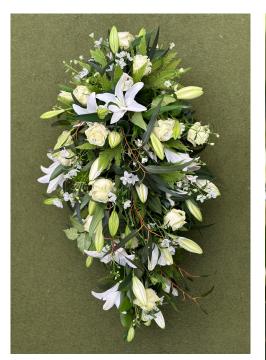

SES\_04





Single ended spray

Soft, dainty and scented single ended casket spray.

SES\_05

#### Tied sheaf

Large stunning roses with mixed seasonal flowers.

Can be split and taken home to be put in vases.



SES\_06





Single ended spray in a blue and yellow colour scheme with roses, lilies, and irises.

These can be designed in a colour scheme of your choice.

SES\_07

#### Roses tied sheaf

Colour of your choice. Can be split into smaller bunches after the funeral to take away.

Also shows a single rose on its own to lay £3





SES\_08







Single ended spray in a blue and yellow colour scheme with Lillies, Hydrangeas and personalisation.

These can be designed in a colour scheme of your choice.

## Twilight single ended spray

Rose and Lily single ended spray with diamonds.





SES\_10



#### St Clements tied sheaf

Can be split into smaller bunches after the funeral to take away.

SES\_11

# Lily and Iris large single ended spray

This dainty tribute consists of spring flowers. Our florists can advise on the best flowers for each season.



SES\_12





### Casket sprays

Traditionally a large family tribute is designed to embellish the coffin. They are usually oval in shape and look stunning viewed from all sides.



# Lily and rose casket spray

White oriental lilies and roses of your choice along with seasonal filler and foliage to create this beautiful tribute.





#### Lily casket spray (left)

All white or pink oriental lilies and seasonal foliage.

### Mixed seasonal casket spray (right)

Casket sprays can be designed to a colour scheme of your choo