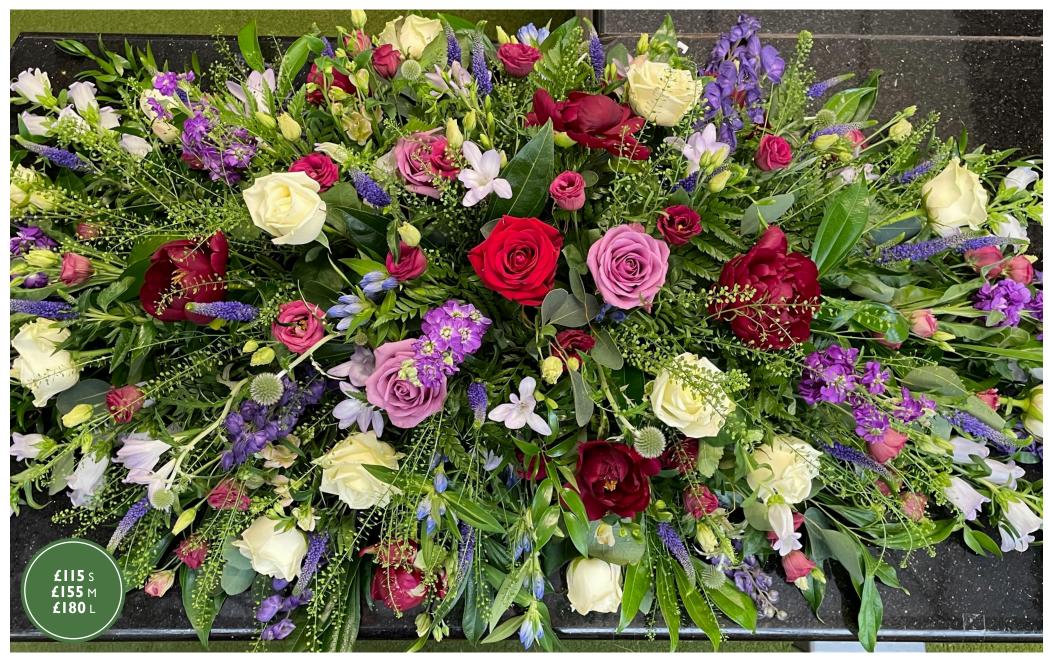

### Double ended vibrant casket spray (right)

An explosion of colours and flowers.

Rose and peony double ended casket spray (left)

Late spring / early summer casket spray with double peonies, rose, delphiniums and other flowers in season.