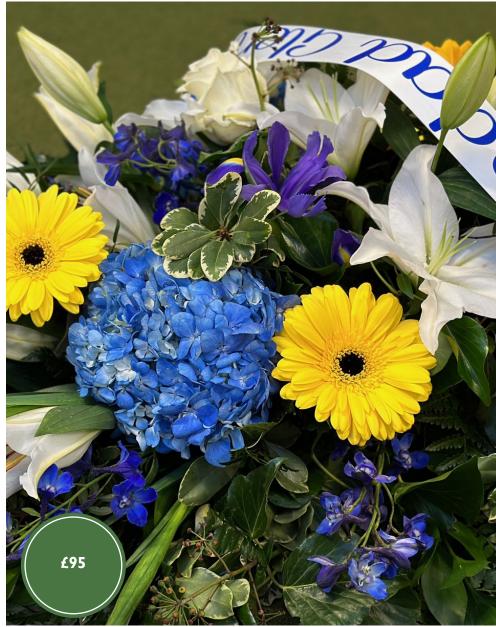

#### Tied sheaf

Large stunning roses with mixed seasonal flowers.

Can be split and taken home to be put in vases.

SES\_06

Single ended spray in a blue and yellow colour scheme with roses, lilies, and irises.

#### Roses tied sheaf

Colour of your choice. Can be split into smaller bunches after the funeral to take away.

Also shows a single rose on its own to lay £3

SES\_08

Single ended spray in a blue and yellow colour scheme with Lillies, Hydrangeas and personalisation.