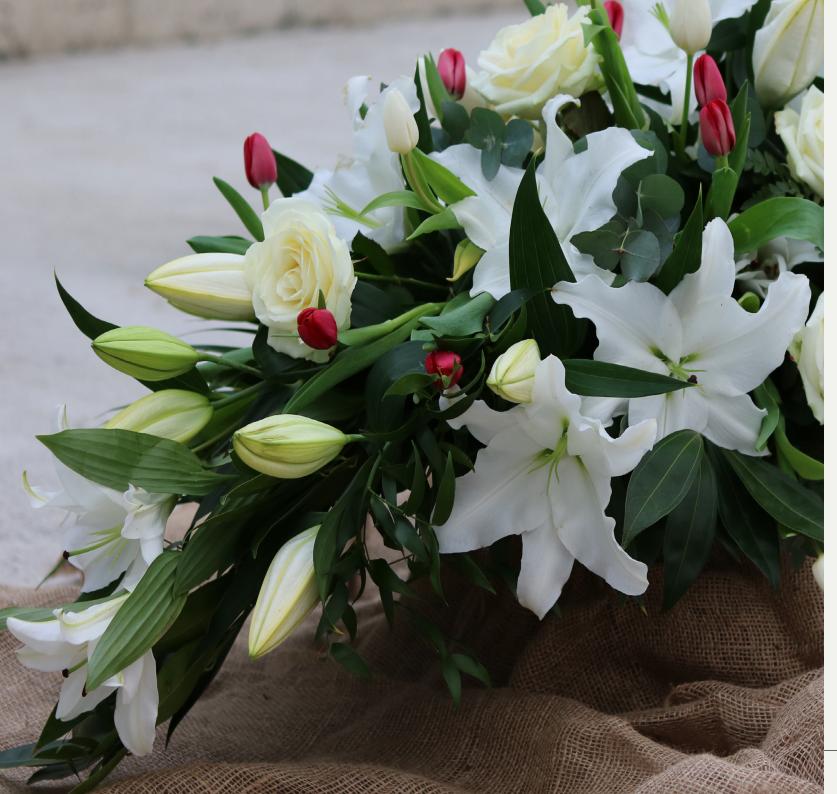

# Lily and rose casket spray

White oriental lilies and roses of your choice along with seasonal filler and foliage to create this beautiful tribute.