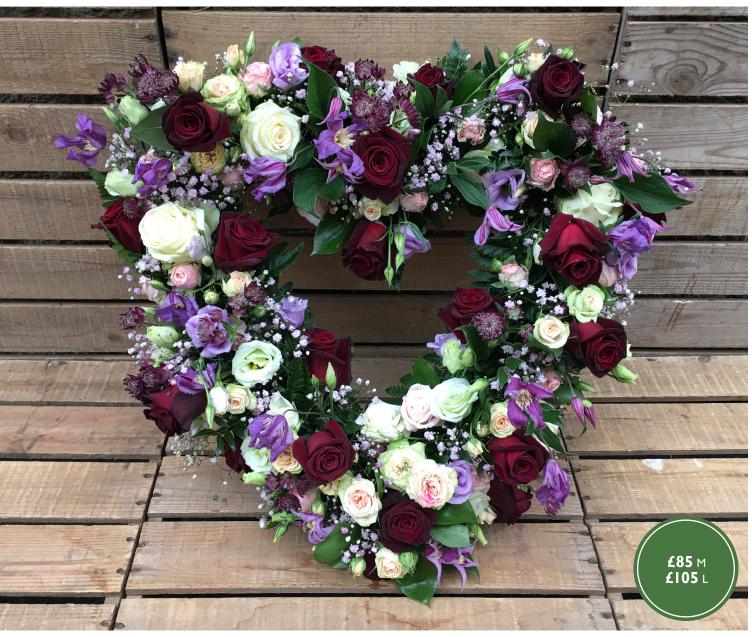

#### Double heart

A stunning large open double heart shaped tribute in colours of your choice.

DT\_03

DT\_02