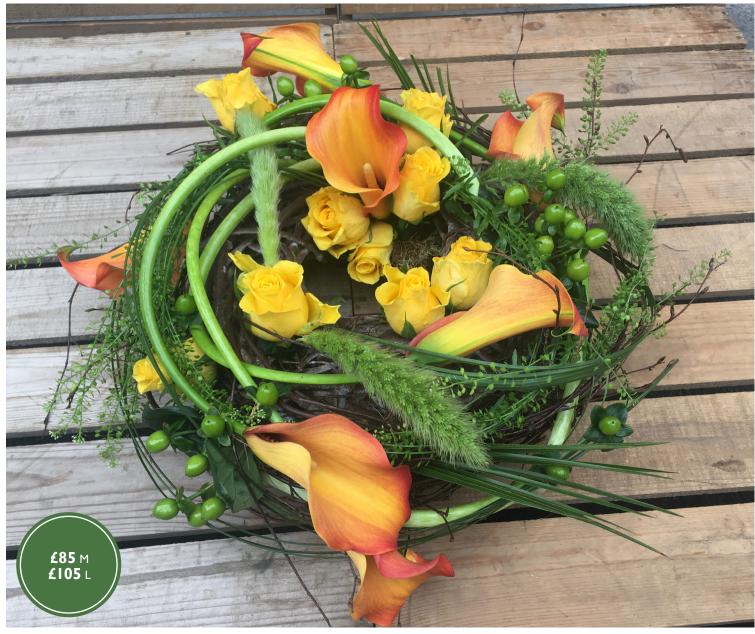

### Bright and dramatic wreath

This wreath includes bright gerbera and green chrysanthemum blooms. It is adaptable to suit any colour scheme.

WR\_02

Twiggy wreath

A wicker wreath adorned with twigs, calla lilies and roses. Available in a wide range of colour choices.

WR\_03