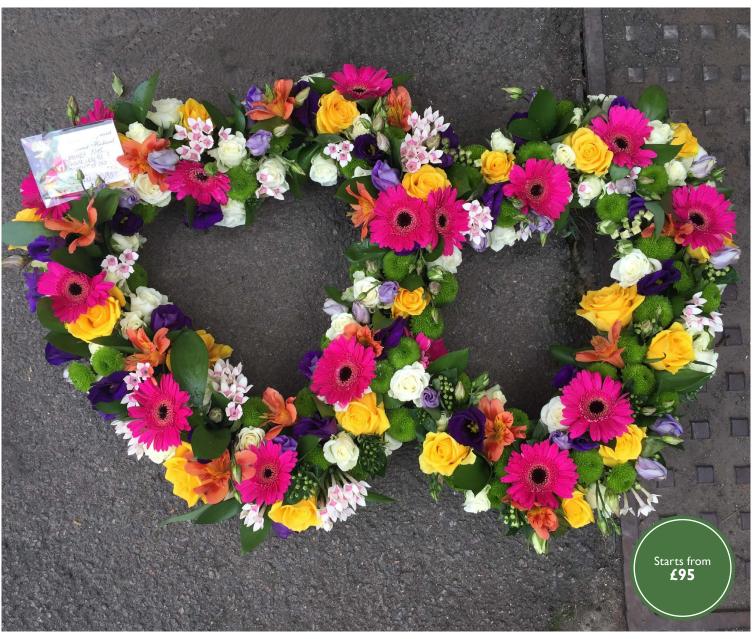

#### Double heart

A stunning large open double heart shaped tribute in colours of your choice.

DT\_03

DT\_02