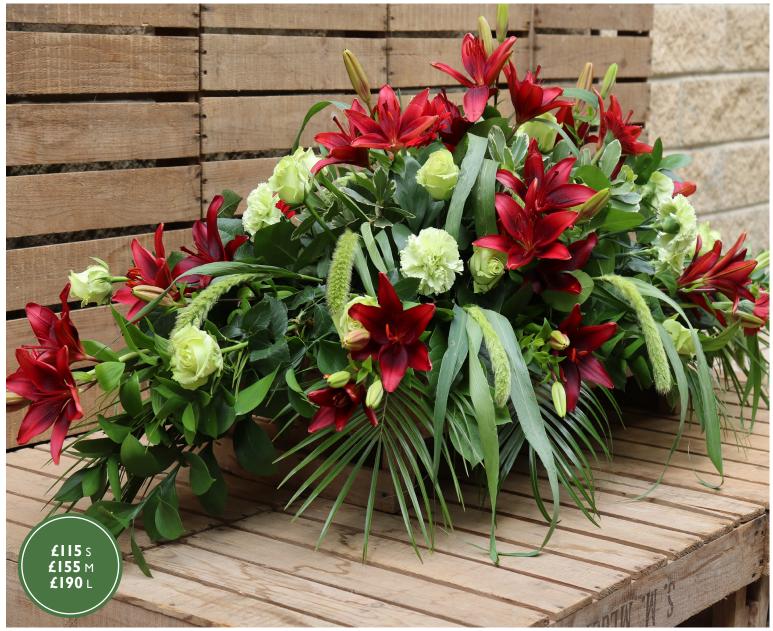

## Forget-me-not casket spray

Lovely soft woodland flowers with lillies for impact and the all important forget-me-nots.

Wild and trailing coffin spray

This spray flows down the sides of the casket.

#### Cool blues

This single ended casket spray consists of summer flowers. Our florists can advise on the best flowers for each season.

Red lily casket spray

Teamed with lime green flowers and dark green foliage for contrast.